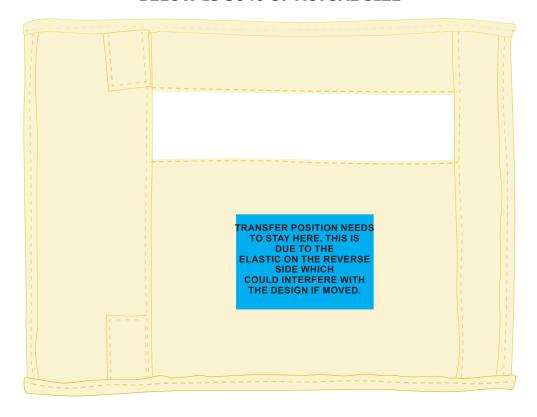

## **BELOW IS 50% OF ACTUAL SIZE**

Maximum Print Area: 72.5mmL x 50mmH

Actual Print size: