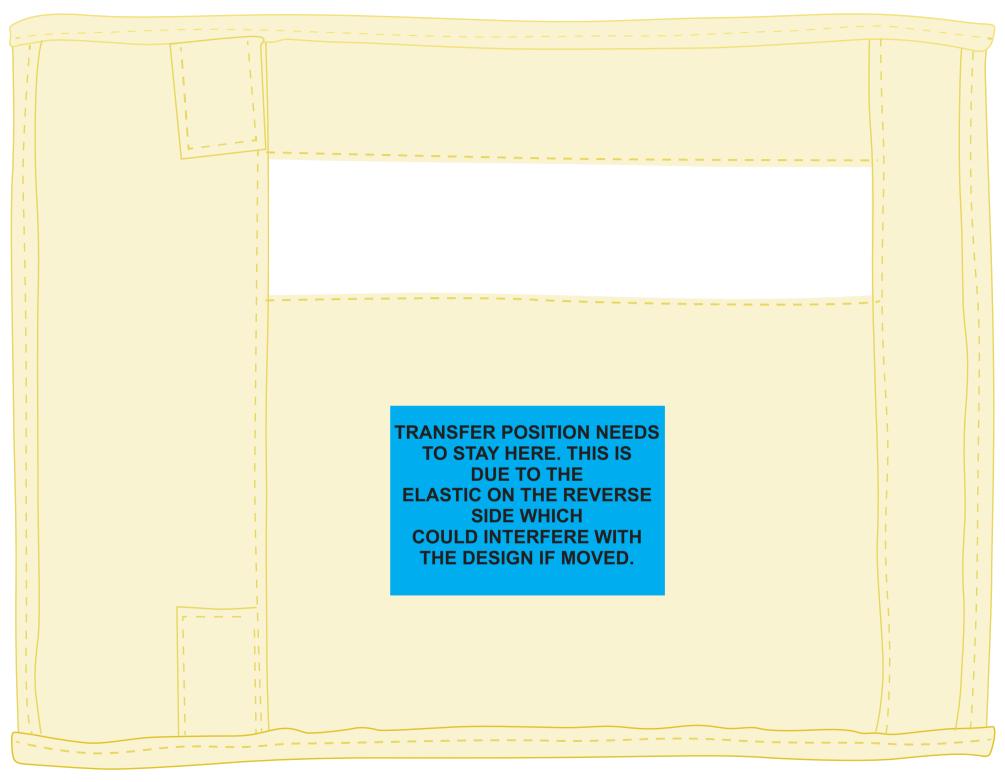

s a rough surface and half tones and stipples are not recommended.

## **BELOW IS 50% OF ACTUAL SIZE**



Maximum Print Area: 72.5mmL x 50mmH

Actual Print size:

# PLEASE SEE NEXT PAGE...

| INTERNAL USE ONLY |           |          |          |    |               | INT:    |
|-------------------|-----------|----------|----------|----|---------------|---------|
| QC Code:          | New Pte # | Info:    |          | Q: | Ctns:         | Wt(kg): |
| PP:               | Prt Int:  | Prep:    |          | S: | D:            |         |
| Rpt Ord:          | Rpt Pte # | Cat:     |          | E: | Ctns:         | Wt(kg): |
| Splt: Y/N         | Mach:     | U/P Int: | R/P Int: | R: | D:            |         |
| Courier:          |           |          |          |    | Total Wt(kg): |         |



Maximum Print Area: 72.5mmL x 50mmH

Actual Print size: