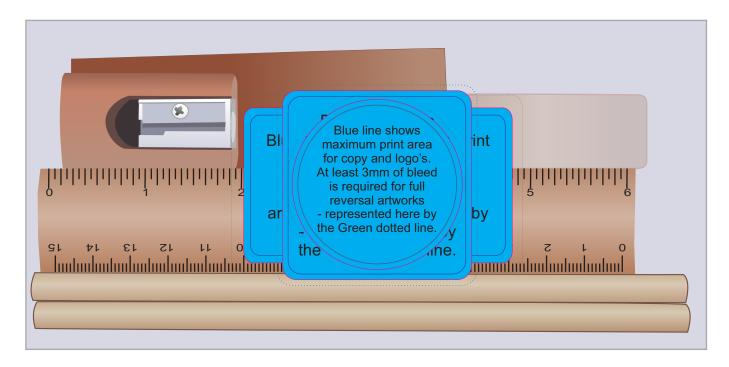

Maximum label size: 45mm Diameter, 50mm Square & 71mmL x 41mmH Actual print size:

Printed on White label.

Pink border shows max label size and is not printed.

| INTERNAL USE ONLY |           |          |          |    |               | INT:      |
|-------------------|-----------|----------|----------|----|---------------|-----------|
| QC Code:          | New Pte # | Info:    |          | Q: | Ctns:         | _Wt(kg):  |
| PP:               | Prt Int:  | Prep:    |          | S: | D:            |           |
| Rpt Ord:          | Rpt Pte # | Cat:     |          | E: | Ctns:         | _ Wt(kg): |
| Splt: Y/N         | Mach:     | U/P Int: | R/P Int: | R: | D:            |           |
| Courier:          |           |          |          |    | Total Wt(kg): |           |