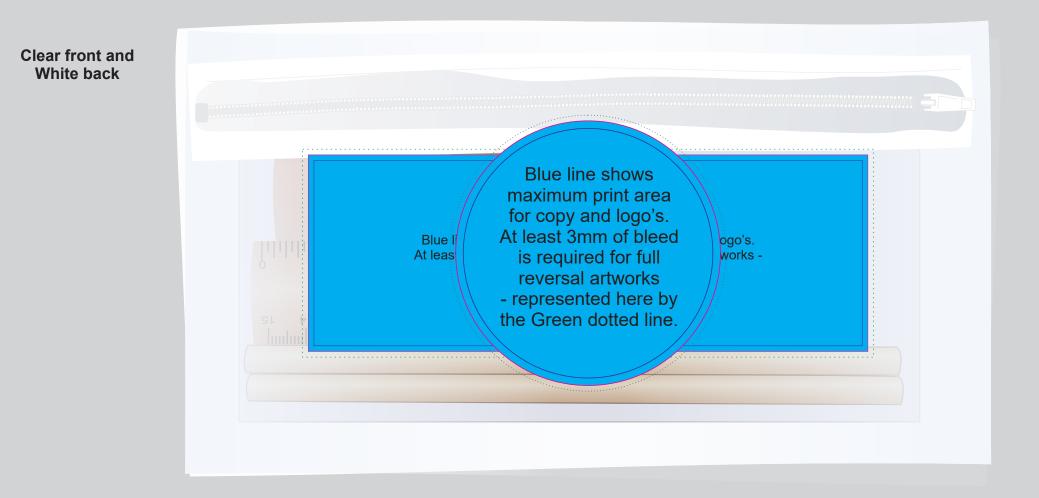

#### **Clear front and** White back

## **BELOW IS 80% OF ACTUAL SIZE**

| Actual print<br>OR Maximu<br>Actual print<br>Printed on | um label size: 70mr | n Diameter | printed  |    |             |         |  |
|---------------------------------------------------------|---------------------|------------|----------|----|-------------|---------|--|
| INTERNAL USE ONLY                                       |                     |            |          |    | INT:        |         |  |
| QC Code:                                                | New Pte #           | Info:      |          | Q: | Ctns:       | Wt(kg): |  |
| PP:                                                     | Prt Int:            | Prep:      |          | S: | D:          |         |  |
| Rpt Ord:                                                | Rpt Pte #           | Cat:       |          | E: | Ctns:       | Wt(kg): |  |
| plt: Y/N                                                | Mach:               | U/P Int:   | R/P Int: | R: | D:          |         |  |
| Courier:                                                |                     |            |          |    | Total Wt(kg | 1):     |  |

Maximum label size: 148mmL x 52mmH Actual print size: OR Maximum label size: 70mm Diameter Actual print size: Printed on white label. Pink border shows max label size and is not printed