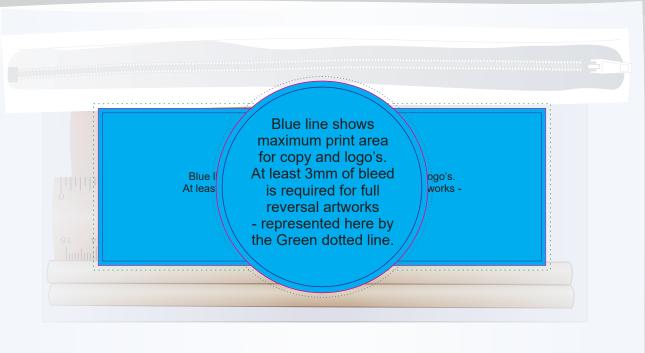

## **BELOW IS 80% OF ACTUAL SIZE**

| Actual print<br>OR Maximu<br>Actual print<br>Printed on | um label size: 70mr | n Diameter | printed  |    |             |         |  |
|---------------------------------------------------------|---------------------|------------|----------|----|-------------|---------|--|
| INTERNAL USE ONLY                                       |                     |            |          |    | INT:        |         |  |
| QC Code:                                                | New Pte #           | Info:      |          | Q: | Ctns:       | Wt(kg): |  |
| PP:                                                     | Prt Int:            | Prep:      |          | S: | D:          |         |  |
| Rpt Ord:                                                | Rpt Pte #           | Cat:       |          | E: | Ctns:       | Wt(kg): |  |
| plt: Y/N                                                | Mach:               | U/P Int:   | R/P Int: | R: | D:          |         |  |
| Courier:                                                |                     |            |          |    | Total Wt(kg | 1):     |  |

Maximum label size: 148mmL x 52mmH Actual print size: OR Maximum label size: 70mm Diameter Actual print size: Printed on white label. Pink border shows max label size and is not printed