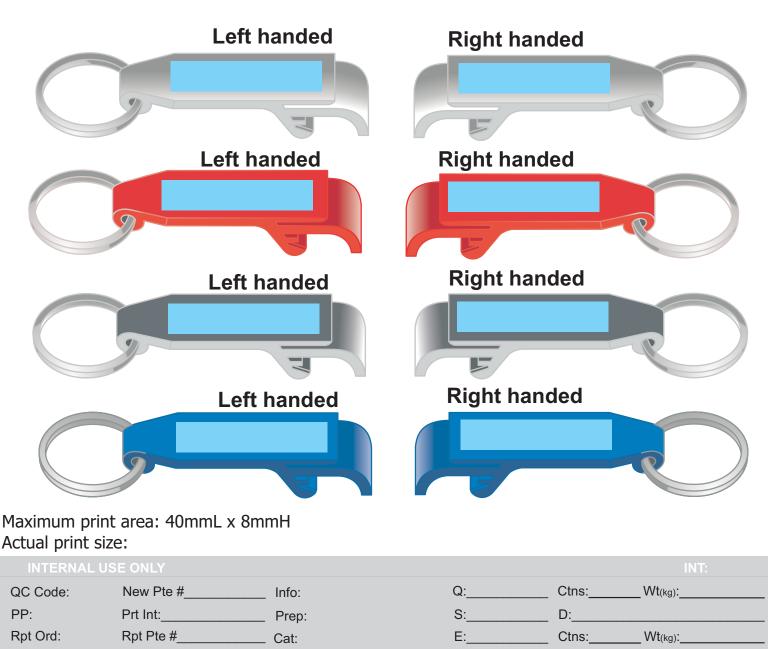

## **ARTWORK FOR APPROVAL**

IMPORTANT: This drawing is for approximate print positional purposes only. It is not intended to be an exact scale or detailed representation of the product. Colour proofs are to be used as a guide only and not a true representation of true product or print colour. If item colours are important, order a sample from our current shipment. Order # Proof #1 Date 00/00/00

## : LL205

: Aluminium Economy Pop Top Keytag : Silver, Red, Gunmetal, Blue

## : Digital Direct + Epoxy Dome Resin

**DIGITAL DIRECT:** This item is digitally printed in CMYK. If pantone colour matching is important we require you to provide specific PMS colours, and we will produce closest CMYK colour match possible (to CP equivalent of coated pantone colours - perfect colour match not guaranteed). Vector art is required for colour matching. We are unable to edit colours in rasterized images. Print colours may be altered in appearance if placed on a strong colour background.