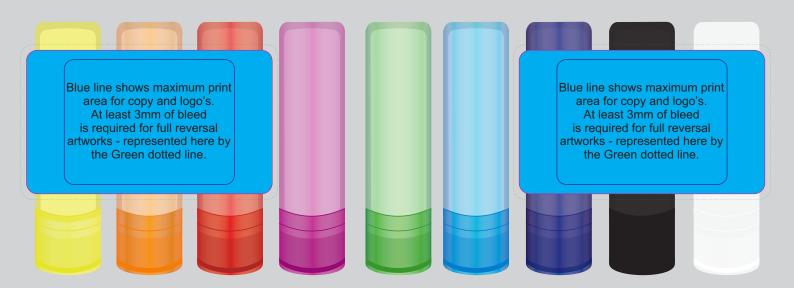

Quantity **Decoration Type Print Colour** 

: 4CP Label

**PLEASE NOTE: All colours are transparent** except for White which is solid

| Maximum label size: 65mmL x 38mmH<br>Maximum Print Size for text & Copy: 45mmL x 33mmH<br>Actual Print Size:<br>Pink line shows max label size and is not printed.<br>Printed onto white label. |           |          |          | 61mmX15mm | Ingredients label<br>applied to base<br>Beswax, Helanhus Annua(Sunflower) Seed Oil, Castor Oil, Lanolin,<br>Periotaum, Cocourtoil, Tocopheroi Acetate and Butylated Hydroxytoluenee.<br>Other Information<br>Bere at 20-25 C (18-77 F)<br>Mee in China Expiration Dett: 082020 |         |  |
|-------------------------------------------------------------------------------------------------------------------------------------------------------------------------------------------------|-----------|----------|----------|-----------|--------------------------------------------------------------------------------------------------------------------------------------------------------------------------------------------------------------------------------------------------------------------------------|---------|--|
| INTERNAL                                                                                                                                                                                        | USE ONLY  |          |          |           |                                                                                                                                                                                                                                                                                | INT:    |  |
| QC Code:                                                                                                                                                                                        | New Pte # | Info:    |          | Q:        | _ Ctns:                                                                                                                                                                                                                                                                        | Wt(kg): |  |
| PP:                                                                                                                                                                                             | Prt Int:  | Prep:    |          | S:        | _ D:                                                                                                                                                                                                                                                                           |         |  |
| Rpt Ord:                                                                                                                                                                                        | Rpt Pte # | Cat:     |          | E:        | _ Ctns:                                                                                                                                                                                                                                                                        | Wt(kg): |  |
| Splt: Y/N                                                                                                                                                                                       | Mach:     | U/P Int: | R/P Int: | R:        | _ D:                                                                                                                                                                                                                                                                           |         |  |
| Courier:                                                                                                                                                                                        |           |          |          |           | Total Wt(kg)                                                                                                                                                                                                                                                                   | :       |  |