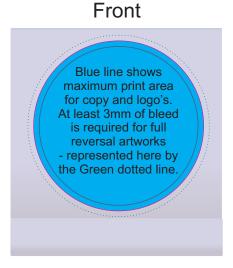

**Important:** Labels are applied by hand and although the greatest care is taken label positioning cannot be guaranteed across the entire order.

Maximum label size: 45mm Diameter Actual print size: Printed on white label. Pink border shows max label size and is not printed