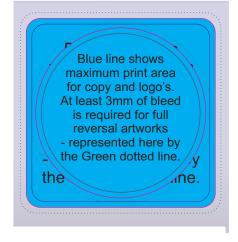

Maximum label size: 45mm Diameter or 50mmL x 50mmH Actual print size:

Printed on white label.

Pink border shows max label size and is not printed

| INTERNAL USE ONLY |           |          |          |      |               | INT:                                  |
|-------------------|-----------|----------|----------|------|---------------|---------------------------------------|
| QC Code:          | New Pte # | Info:    |          | Q:   | Ctns:         | Wt(kg):                               |
| PP:               | Prt Int:  | Prep:    |          | S:   | D:            |                                       |
| Rpt Ord:          | Rpt Pte # | Cat:     |          | E:   | Ctns:         | Wt(kg):                               |
| Splt: Y/N         | Mach:     | U/P Int: | R/P Int: | _ R: | D:            | · · · · · · · · · · · · · · · · · · · |
| Courier:          |           |          |          |      | Total Wt(kg): |                                       |