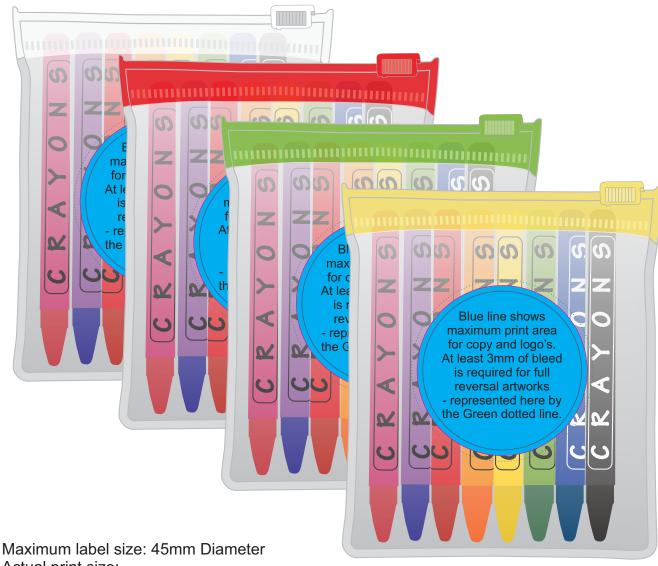

Order **Proof** #1 00/00/00 Date

**Product Code Description** 

**Item Colour/s** Quantity

**Decoration Type Print Colour** 

: LL198

: Assorted Colour Crayons in PVC Zipper Pouch : Clear/Yellow, Clear/Red, Clear/Green, Clear/White

: Standard Label

Design position cannot be guaranteed across the entire order, some movement does occur during printing

Actual print size:

Printed on white label.

Pink border shows max label size and is not printed

| INTERNAL USE ONLY |           |          |          |    |               | INT:      |
|-------------------|-----------|----------|----------|----|---------------|-----------|
| QC Code:          | New Pte # | Info:    |          | Q: | Ctns:         | _Wt(kg):  |
| PP:               | Prt Int:  | Prep:    |          | S: | D:            |           |
| Rpt Ord:          | Rpt Pte # | Cat:     |          | E: | Ctns:         | _ Wt(kg): |
| Splt: Y/N         | Mach:     | U/P Int: | R/P Int: | R: | D:            |           |
| Courier:          |           |          |          |    | Total Wt(kg): |           |