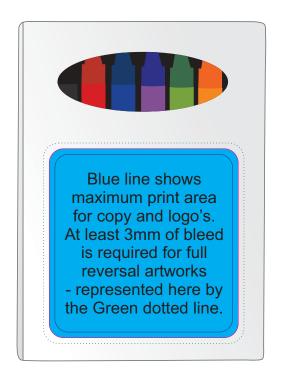

Maximum label size: 50mmL x 50mmH

Actual Print size:

Printed onto a white surface.

Pink border shows max label size and is not printed.

| INTERNAL USE ONLY |           |          |          |    |               | INT:    |
|-------------------|-----------|----------|----------|----|---------------|---------|
| QC Code:          | New Pte # | Info:    |          | Q: | Ctns:         | Wt(kg): |
| PP:               | Prt Int:  | Prep:    |          | S: | D:            |         |
| Rpt Ord:          | Rpt Pte # | Cat:     |          | E: | Ctns:         | Wt(kg): |
| Splt: Y/N         | Mach:     | U/P Int: | R/P Int: | R: | D:            |         |
| Courier:          |           |          |          |    | Total Wt(kg): |         |