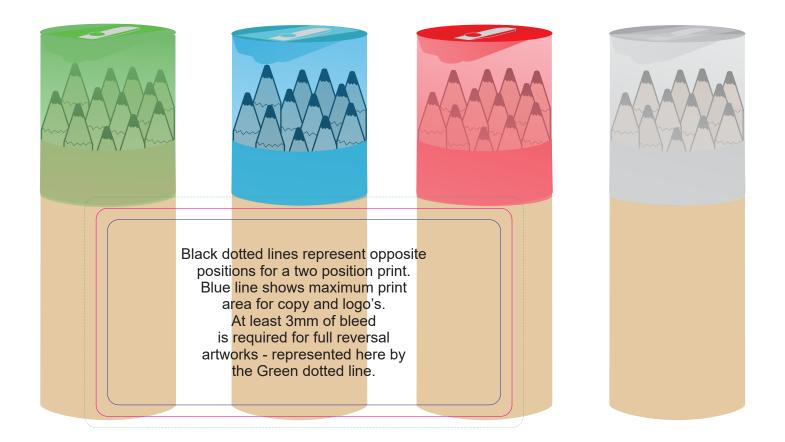

#### LABEL NOTE:

Labels are applied by hand and although the greatest care is taken label positioning cannot be guaranteed across the entire order. They are digitally printed in CMYK. If pantone colour matching is important we require you to provide specific PMS colours, and we will produce closest CMYK colour match possible (to CP equivalent of coated pantone colours - perfect colour match not guaranteed). Vector art is required for colour matching. We are unable to edit colours in rasterized images. Print colours may be altered in appearance if placed on a strong colour background.

Design position cannot be guaranteed across the entire order, some movement does occur during printing

Maximum label size: 110mmL x 55mmH Actual print size: Printed on white label. Pink border shows max label size and is not printed