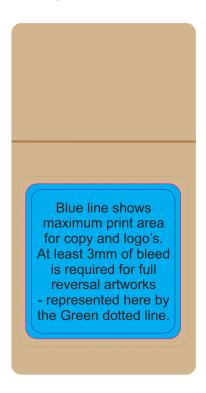

#### LABEL NOTE:

Labels are applied by hand and although the greatest care is taken label positioning cannot be guaranteed across the entire order. They are digitally printed in CMYK. If pantone colour matching is important we require you to provide specific PMS colours, and we will produce closest CMYK colour match possible (to CP equivalent of coated pantone colours - perfect colour match not guaranteed). Vector art is required for colour matching. We are unable to edit colours in rasterized images. Print colours may be altered in appearance if placed on a strong colour background. Design position cannot be guaranteed across the entire order, some movement does occur during printing

Maximum label size: 41mmL x 41mmH Actual Print size: Printed onto a white surface. Pink border shows max label size and is not printed.

| INTERNAL USE ONLY |           |          |          |    |               | INT:      |
|-------------------|-----------|----------|----------|----|---------------|-----------|
| QC Code:          | New Pte # | Info:    |          | Q: | Ctns:         | _Wt(kg):  |
| PP:               | Prt Int:  | Prep:    |          | S: | D:            |           |
| Rpt Ord:          | Rpt Pte # | Cat:     |          | E: | Ctns:         | _ Wt(kg): |
| Splt: Y/N         | Mach:     | U/P Int: | R/P Int: | R: | D:            |           |
| Courier:          |           |          |          |    | Total Wt(kg): |           |