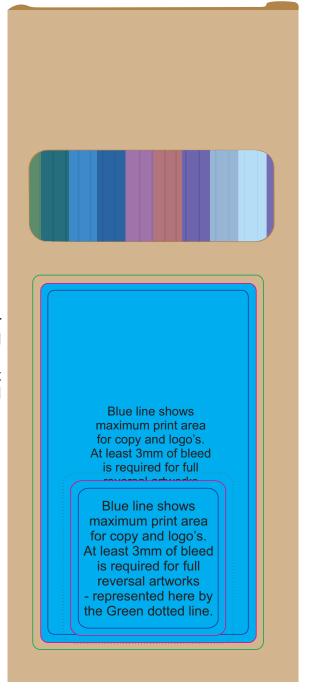

Order #
Proof #1
Date 00/00/00

Product Code : LL1906

Description : Metallic Full Length Pencils, Pk 10

Item Colour/s : Natural

Quantity :

Decoration Type Print Colour

: 4CP Standard Label

Maximum label size: 57mmL x 95mmH or 41mmL x 41mmH Printed on white label. Pink border shows max label size and is not printed

## LABEL NOTE:

Labels are applied by hand and although the greatest care is taken label positioning cannot be guaranteed across the entire order. They are digitally printed in CMYK. If pantone colour matching is important we require you to provide specific PMS colours, and we will produce closest CMYK colour match possible (to CP equivalent of coated pantone colours - perfect colour match not guaranteed). Vector art is required for colour matching. We are unable to edit colours in rasterized images. Print colours may be altered in appearance if placed on a strong colour background. Design position cannot be guaranteed across the entire order, some movement does occur during printing