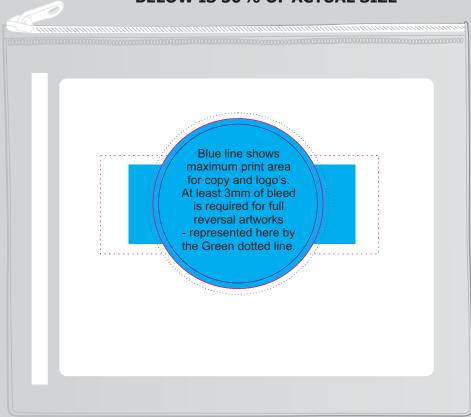

## **BELOW IS 50% OF ACTUAL SIZE**

Maximum Label Size: 90mm Diameter or 148mmL x 52mmH

Full reversal print not possible on 148mmL x 52mmH

Maximum Print Area: 90mm Diameter & 120mmL x 42mmH

Actual print size:

Printed on white label.

Pink border shows max label size and is not printed.

Maximum Label Size: 90mm Diameter or 148mmL x 52mmH Full reversal print not possible on 148mmL x 52mmH Maximum Print Area: 90mm Diameter & 120mmL x 42mmH Actual print size:

Printed on white label.

Pink border shows max label size and is not printed.