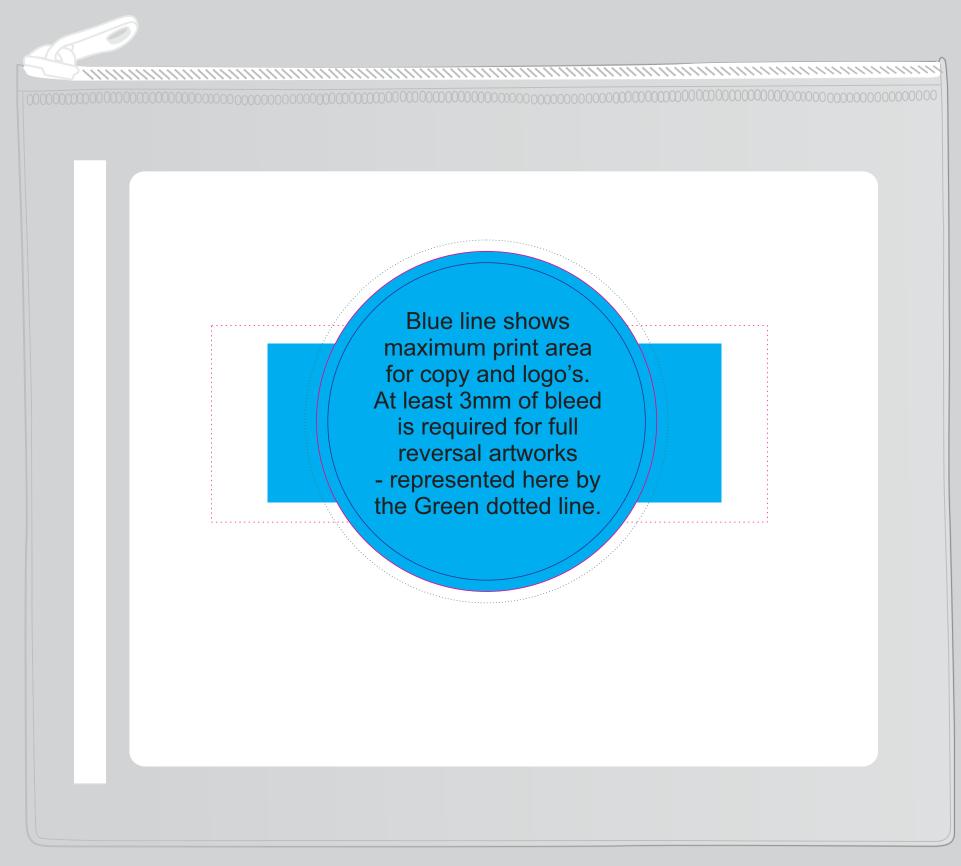

## **BELOW IS 50% OF ACTUAL SIZE**

Maximum Label Size: 90mm Diameter or 148mmL x 52mmH

Full reversal print not possible on 148mmL x 52mmH

Maximum Print Area: 90mm Diameter & 120mmL x 42mmH

Actual print size:

Printed on white label.

Pink border shows max label size and is not printed.

Maximum Label Size: 90mm Diameter or 148mmL x 52mmH Full reversal print not possible on 148mmL x 52mmH Maximum Print Area: 90mm Diameter & 120mmL x 42mmH Actual print size:

Printed on white label.

Pink border shows max label size and is not printed.