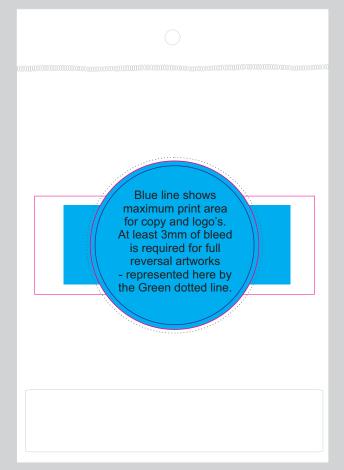

## **BELOW IS 50% OF ACTUAL SIZE**

Maximum label size: 148mmL x 52mmH. Full reversal prints not possible on this label. Maximum print size: 120mmL x 42mmH OR Maximum label size: 90mm Diameter Actual print size: Printed on white label.

Pink border shows max label size and is not printed

| INTERNAL USE ONLY |           |          |            |    |               | INT:    |
|-------------------|-----------|----------|------------|----|---------------|---------|
| QC Code:          | New Pte # | _ Info:  |            | Q: | _ Ctns:       | Wt(kg): |
| PP:               | Prt Int:  | _ Prep:  |            | S: | D:            |         |
| Rpt Ord:          | Rpt Pte # | _ Cat:   |            | E: | _ Ctns:       | Wt(kg): |
| Splt: Y/N         | Mach:     | U/P Int: | _ R/P Int: | R: | D:            |         |
| Courier:          |           |          |            |    | Total Wt(kg): |         |

Maximum label size: 148mmL x 52mmH. Full reversal prints not possible on this label. Maximum print size: 120mmL x 42mmH OR Maximum label size: 90mm Diameter Actual print size: Printed on white label. Pink border shows max label size and is not printed