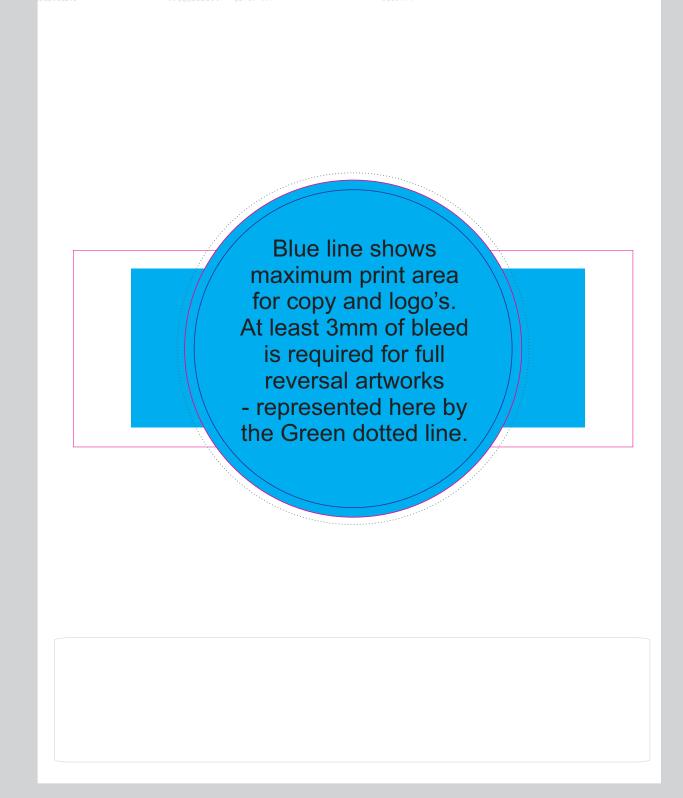

## **BELOW IS 50% OF ACTUAL SIZE**

Maximum label size: 148mmL x 52mmH. Full reversal prints not possible on this label. Maximum print size: 120mmL x 42mmH OR Maximum label size: 90mm Diameter Actual print size: Printed on white label.

Pink border shows max label size and is not printed

| INTERNAL USE ONLY |           |          |            |    |               | INT:    |
|-------------------|-----------|----------|------------|----|---------------|---------|
| QC Code:          | New Pte # | _ Info:  |            | Q: | _ Ctns:       | Wt(kg): |
| PP:               | Prt Int:  | _ Prep:  |            | S: | D:            |         |
| Rpt Ord:          | Rpt Pte # | _ Cat:   |            | E: | _ Ctns:       | Wt(kg): |
| Splt: Y/N         | Mach:     | U/P Int: | _ R/P Int: | R: | D:            |         |
| Courier:          |           |          |            |    | Total Wt(kg): |         |

Maximum label size: 148mmL x 52mmH. Full reversal prints not possible on this label. Maximum print size: 120mmL x 42mmH OR Maximum label size: 90mm Diameter Actual print size: Printed on white label. Pink border shows max label size and is not printed