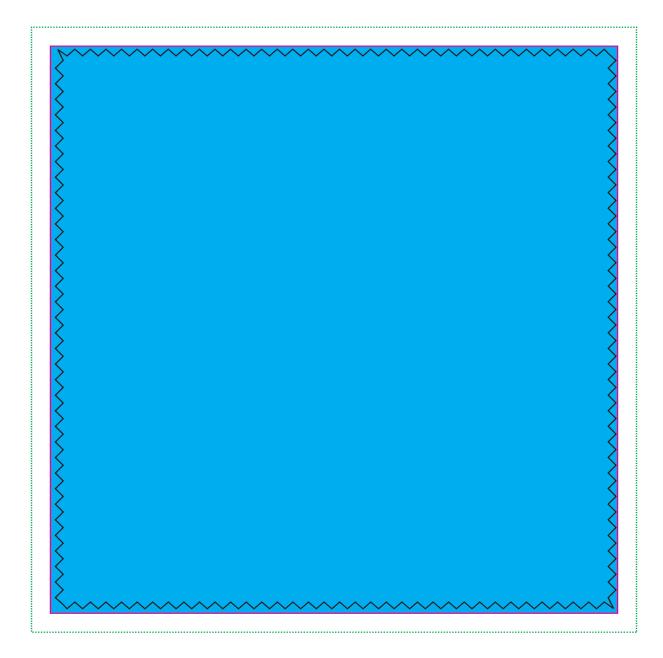

Green dotted line shows bleed required for full reversals and will not be printed Pink outline represents edge and will not be printed. ZigZag Line shows cut line and will not be printed.

Maximum Print Area: 150mmL x 150mmH Actual Print Size: Printed onto a White surface.