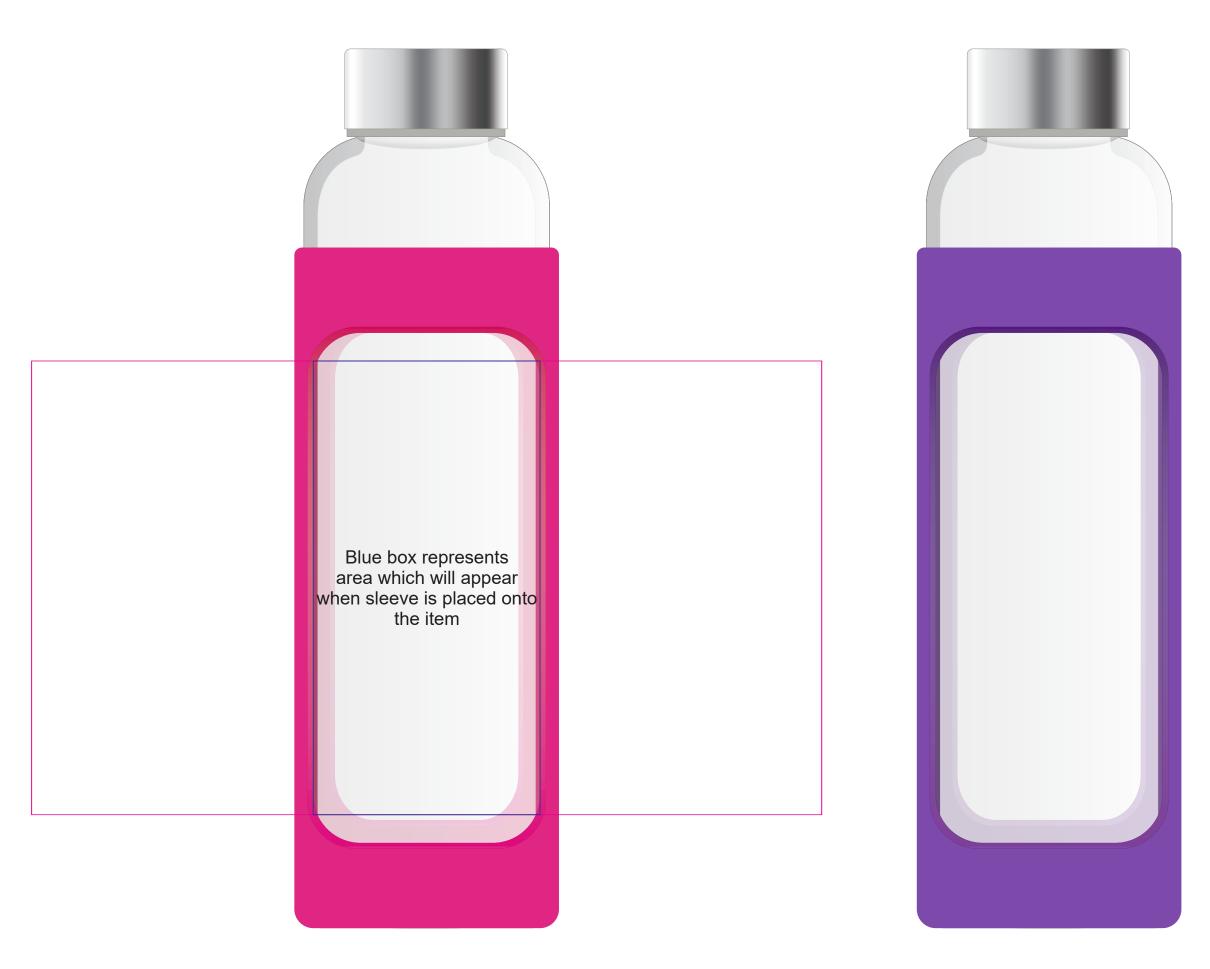

## SELECT COLOURS AVAILABLE TO PRINT Print result will be a closest PMS match only.

Maximum print area: 209mmL x 120mmH

: LL1397

LASER ENGRAVING VARIATIONS: Laser engraving will produce a linier effect. Due to slight variations in the composition of item materials its possible laser engraving results will vary from time to time and this is considered normal.

Maximum print area: 209mmL x 120mmH Actual print size:

Maximum print area: 209mmL x 120mmH Actual print size: