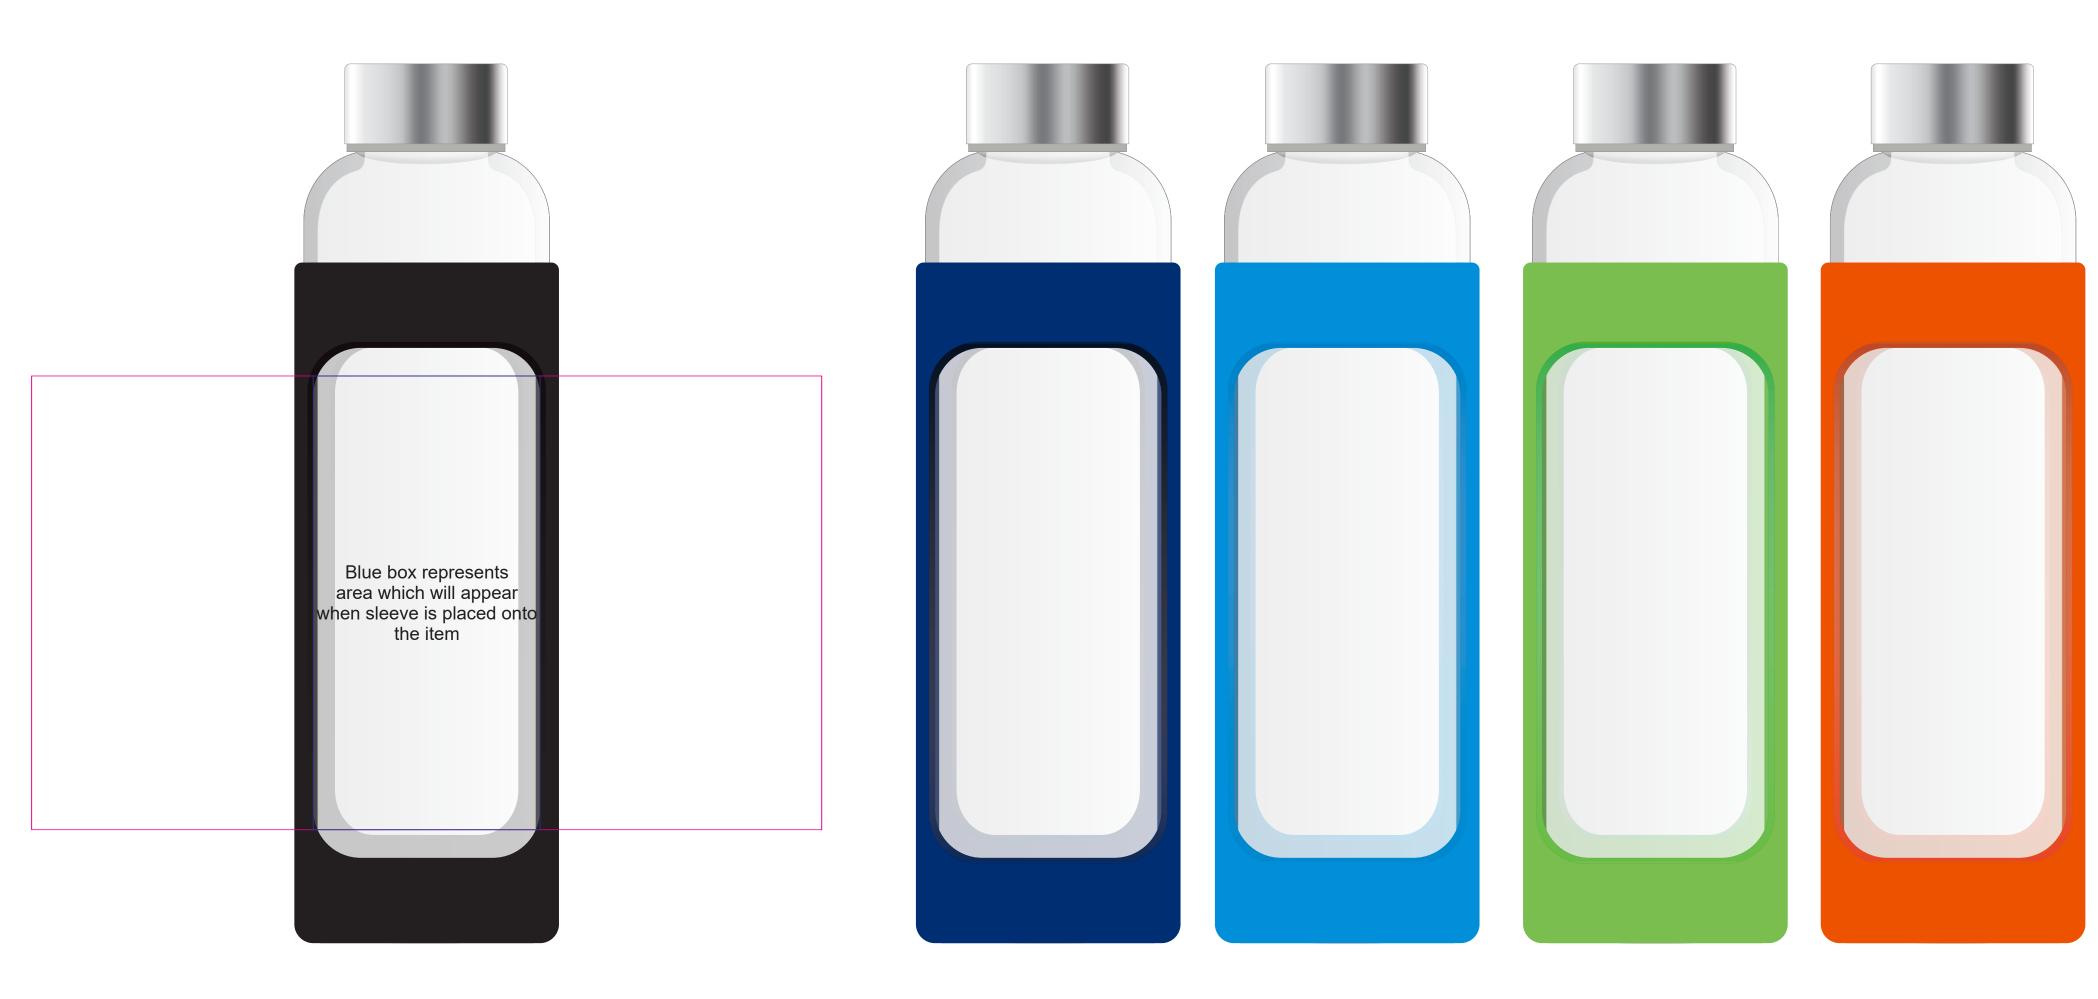

## SELECT COLOURS AVAILABLE TO PRINT Print result will be a closest PMS match only.

Maximum print area: 209mmL x 120mmH

: LL1397

LASER ENGRAVING VARIATIONS: Laser engraving will produce a linier effect. Due to slight variations in the composition of item materials its possible laser engraving results will vary from time to time and this is considered normal.

Maximum print area: 209mmL x 120mmH Actual print size:

Maximum print area: 209mmL x 120mmH Actual print size: