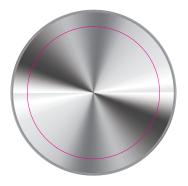

Maximum print area: 35mm Diameter Actual print size:

| Actual print size: |           |          |          |    |               |                                       |  |
|--------------------|-----------|----------|----------|----|---------------|---------------------------------------|--|
| INTERNAL           | USE ONLY  |          |          |    |               | INT:                                  |  |
| QC Code:           | New Pte # | Info:    |          | Q: | Ctns:         | Wt(kg):                               |  |
| PP:                | Prt Int:  | _ Prep:  |          | S: | D:            |                                       |  |
| Rpt Ord:           | Rpt Pte # | _ Cat:   |          | E: | Ctns:         | Wt(kg):                               |  |
| Splt: Y/N          | Mach:     | U/P Int: | R/P Int: | R: | D:            | · · · · · · · · · · · · · · · · · · · |  |
| Courier:           |           |          |          |    | Total Wt(kg): |                                       |  |