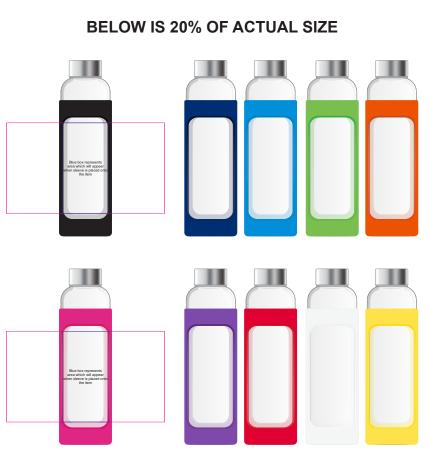

Product Code Description Item Colour/s

: 595ml Capri Glass Bottle with Silicone Sleeve : Black, Dark Blue, Light Blue, Light Green, Orange, Pink, Purple, Red, White, Yellow Silicone Sleeve

Quantity Decoration Type Print Colour

## SELECT COLOURS AVAILABLE TO PRINT Print result will be a closest PMS match only.

Maximum print area: 209mmL x 120mmH

: LL1397

LASER ENGRAVING VARIATIONS: Laser engraving will produce a linier effect. Due to slight variations in the composition of item materials its possible laser engraving results will vary from time to time and this is considered normal.

Maximum print area: 209mmL x 120mmH Actual print size:

Maximum print area: 209mmL x 120mmH Actual print size: