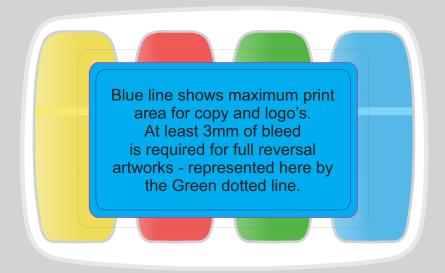

## : Standard Label

LABEL NOTE: Labels are applied by hand and although the greatest care is taken label positioning cannot be guaranteed across the entire order. They are digitally printed in CMYK. If pantone colour matching is important we require you to provide specific PMS colours, and we will produce closest CMYK colour match possible (to CP equivalent of coated pantone colours - perfect colour match not guaranteed). Vector art is required for colour matching. We are unable to edit colours in rasterized images. Print colours may be altered in appearance if placed on a strong colour background. Design position cannot be guaranteed across the entire order, some movement does occur during printing

Maximum label size: 70mmL x 40mmH Actual print size: Printed onto a white label - Pink border represents max label size and is not printed.

| INTERNAL USE ONLY |           |          |          |    |               | INT:     |
|-------------------|-----------|----------|----------|----|---------------|----------|
| QC Code:          | New Pte # | Info:    |          | Q: | Ctns:         | _Wt(kg): |
| PP:               | Prt Int:  | Prep:    |          | S: | D:            |          |
| Rpt Ord:          | Rpt Pte # | Cat:     |          | E: | Ctns:         | _Wt(kg): |
| Splt: Y/N         | Mach:     | U/P Int: | R/P Int: | R: | D:            |          |
| Courier:          |           |          |          |    | Total Wt(kg): |          |