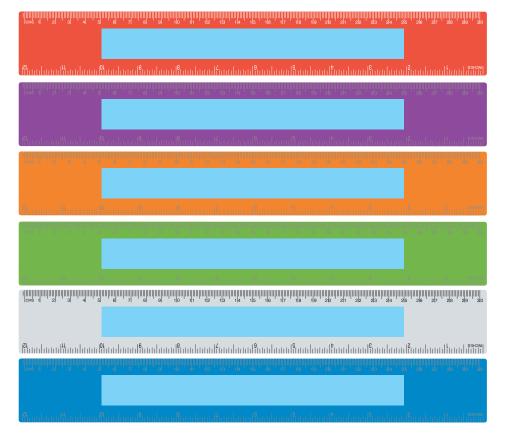

**Product Code** 

: LL11

CMYK

**Description** Item Colour/s

: Transparent 30cm Premium Plastic Ruler

: Frosted Clear, Transparent Blue, Transparent Green,

Transparent Orange, Transparent Purple, Transparent Red

## **BELOW IS 40% OF ACTUAL SIZE**

Maximum print area: 200mmL x 20mmH

Actual print size: