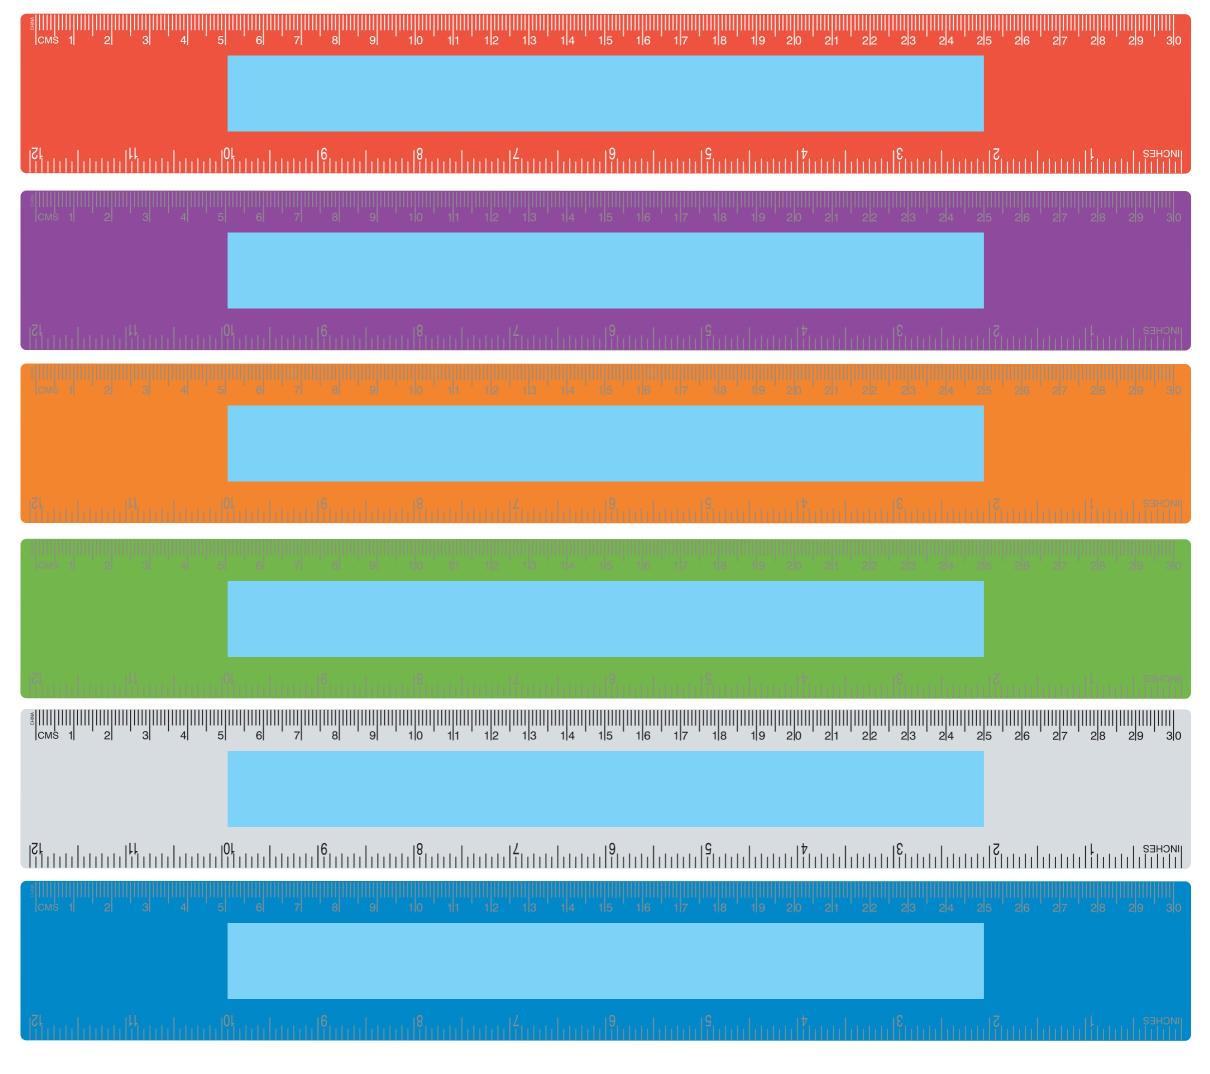

**Product Code** 

: LL11

CMYK

**Description** Item Colour/s

: Transparent 30cm Premium Plastic Ruler

: Frosted Clear, Transparent Blue, Transparent Green,

Transparent Orange, Transparent Purple, Transparent Red

Maximum print area: 200mmL x 20mmH

Actual print size: