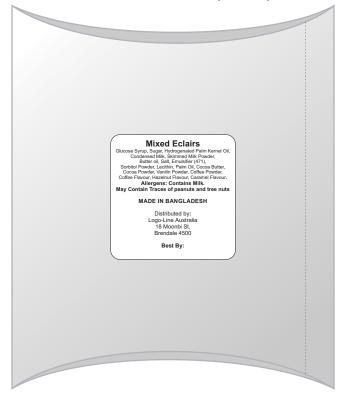

## STATUTORY INGREDIENTS LABEL

Label size: 33mmL x 33mmH White label with black print adhered to the back of pillow pack.