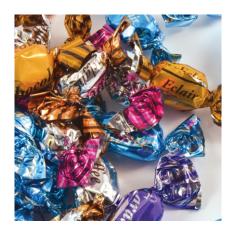

# : LL1070 : Mixed Eclairs (Chocolate, Hazelnut, Coffee, Caramel) : Clear/Assorted