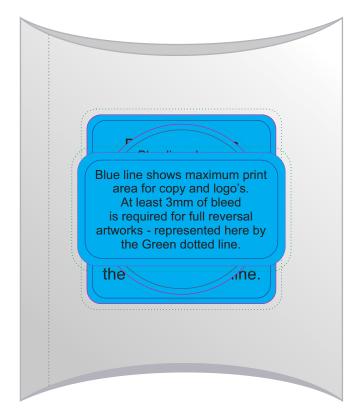

# Fill - Mixed Eclairs

Maximum label size: 50mmL x 50mmH or 55mmL x 30mmH or 45mm Diameter Actual print size: Printed on white label.

Pink border shows max label size and is not printed