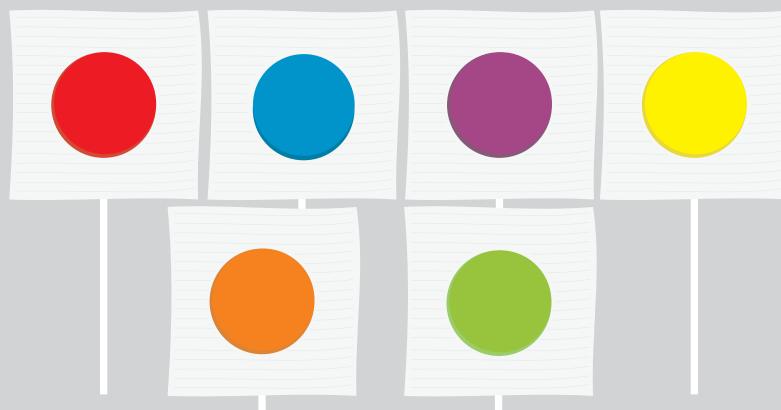

Order # Proof #1 Date 00/00/00

Product Code Description

Item Colour/s

**Quantity Decoration Type** 

Print Colour

: LL1068

: Corporate Colour Lollipops in 500ml Drum : Blue, Red, Yellow, Green, Orange, Purple

:

: Standard Label