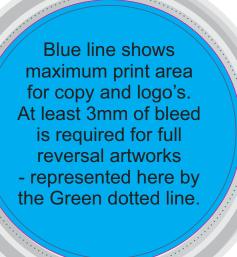

## LABEL TO BE ADHERED TO THE LID OR TO SIDE??

Maximum label size: 71mmL x 41mmH or 70mm diameter

Actual print size:

Printed on white label.

Pink border shows max label size and is not printed