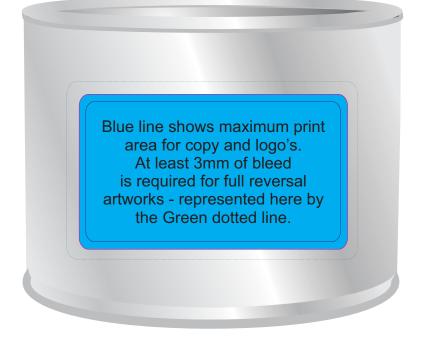

## LABEL TO BE ADHERED TO THE LID OR TO SIDE??

Maximum label size: 71mmL x 41mmH or 70mm diameter

Actual print size:

Printed on white label.

Pink border shows max label size and is not printed