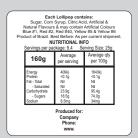

## STATUTORY INGREDIENT LABELS PLEASE CHECK YOUR DETAILS

Ingredients label: 33mmL x 33mmH White Label with Black Laser print inserted into drum

| INTERNAL US | E ONLY    |          |          |    |              | INT:    |
|-------------|-----------|----------|----------|----|--------------|---------|
| QC Code:    | New Pte # | Info:    |          | Q: | Ctns:        | Wt(kg): |
| PP:         | Prt Int:  | Prep:    |          | S: | D:           |         |
| Rpt Ord:    | Rpt Pte # | Cat:     |          | E: | Ctns:        | Wt(kg): |
| Splt: Y/N   | Mach:     | U/P Int: | R/P Int: | R: | D:           |         |
| Courier:    |           |          |          |    | Total Wt(kg) |         |