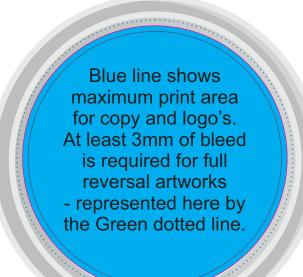

## LABEL TO BE ADHERED TO THE LID OR TO SIDE??

Pink outline shows border, this line not printed

Maximum label size: 70mmDiameter or 71mmL x 41mmH Print size: Printed on White Surface

Pink outline shows border, this line not printed