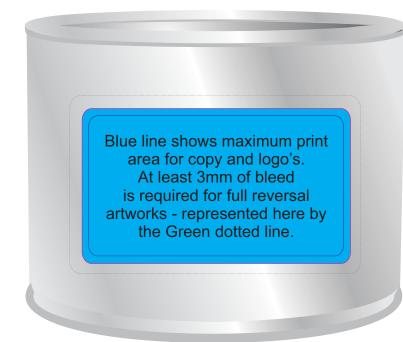

## LABEL TO BE ADHERED TO THE LID OR TO SIDE??

Pink outline shows border, this line not printed

Maximum label size: 70mmDiameter or 71mmL x 41mmH Print size: Printed on White Surface

Pink outline shows border, this line not printed