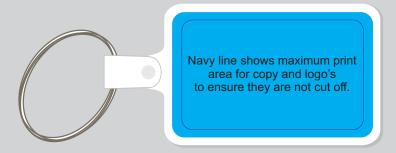

Maximum print area: 53mmL x 33mmH

Actual print size:

| INTERNAL US | E ONLY    |          |          |    |               | INT:    |
|-------------|-----------|----------|----------|----|---------------|---------|
| QC Code:    | New Pte # | Info:    |          | Q: | Ctns:         | Wt(kg): |
| PP:         | Prt Int:  | Prep:    |          | S: | D:            |         |
| Rpt Ord:    | Rpt Pte # | Cat:     |          | E: | Ctns:         | Wt(kg): |
| Splt: Y/N   | Mach:     | U/P Int: | R/P Int: | R: | D:            |         |
| Courier:    |           |          |          |    | Total Wt(kg): |         |