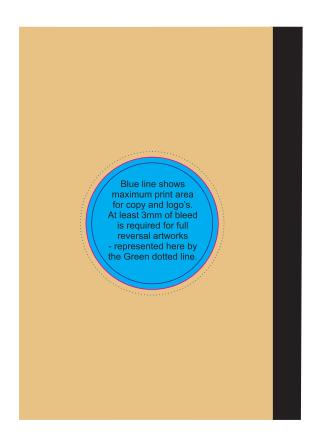

## **BELOW IS 50% OF ACTUAL SIZE**

Maximum label size: 70mm diameter

Actual print size: Printed on white label.

Pink border shows max label size and is not printed

Maximum label size: 70mm diameter

Actual print size:

Printed on white label.

Pink border shows max label size and is not printed