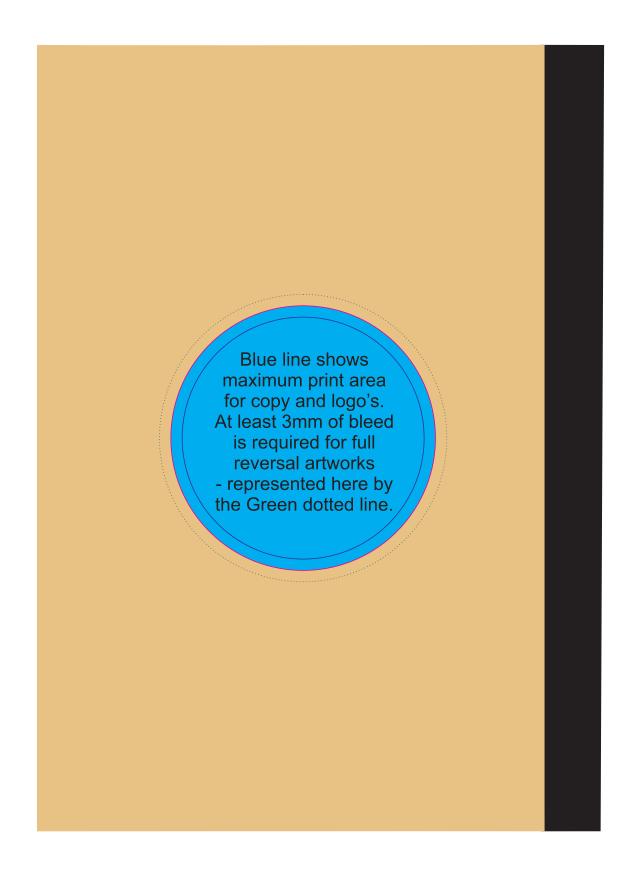

## **BELOW IS 50% OF ACTUAL SIZE**

Maximum label size: 70mm diameter

Actual print size: Printed on white label.

Pink border shows max label size and is not printed

Maximum label size: 70mm diameter

Actual print size:

Printed on white label.

Pink border shows max label size and is not printed