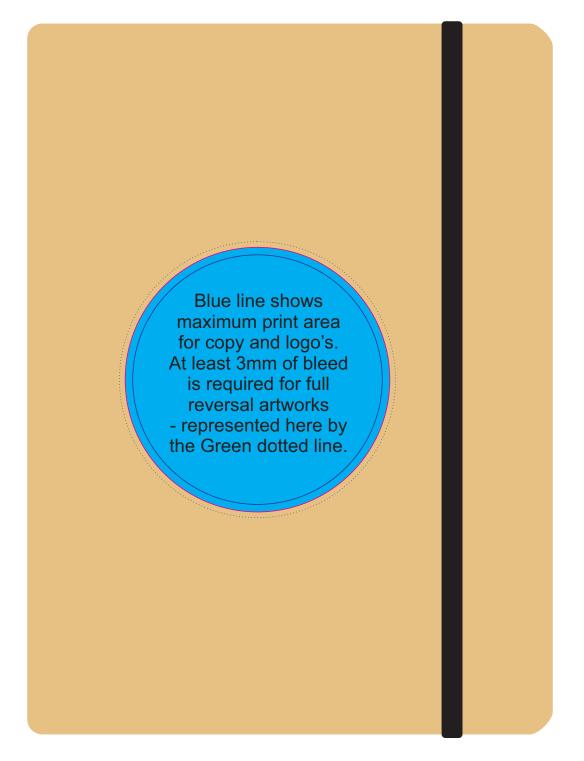

### **BELOW IS 50% OF ACTUAL SIZE**

Maximum print area: 70mm Diameter Actual print size: Printed onto a white surface. Pink border shows max label size and is not printed.

Maximum print area: 70mm Diameter Actual print size: Printed onto a white surface. Pink border shows max label size and is not printed.