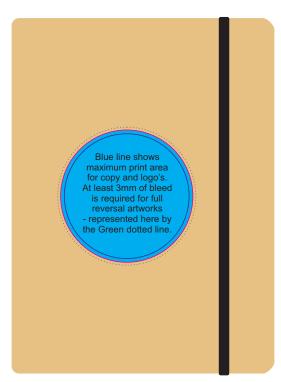

### **BELOW IS 50% OF ACTUAL SIZE**

Maximum print area: 70mm Diameter Actual print size: Printed onto a white surface. Pink border shows max label size and is not printed.

Maximum print area: 70mm Diameter Actual print size: Printed onto a white surface. Pink border shows max label size and is not printed.