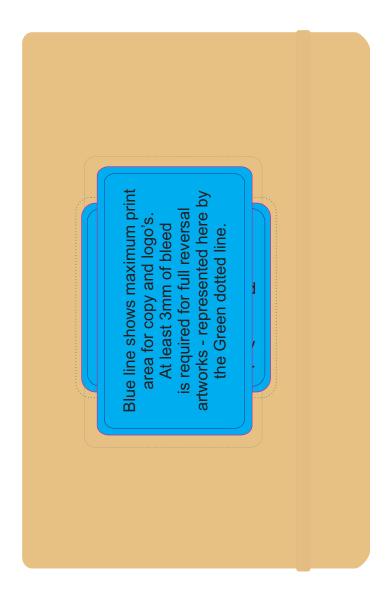

Maximum label size: 50mm x 50mm or 41mmL x 71mmH

Actual print size:

Printed on a white surface.

Pink border shows max label size and is not printed.