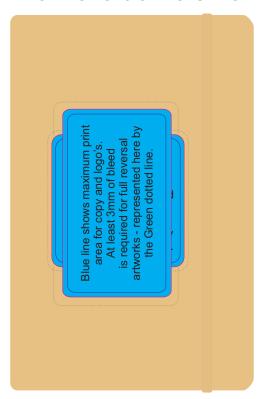

## **BELOW IS 70% OF ACTUAL SIZE**

Maximum label size: 50mm x 50mm or 41mmL x 71mmH

Actual print size:

Printed on a white surface.

Pink border shows max label size and is not printed.