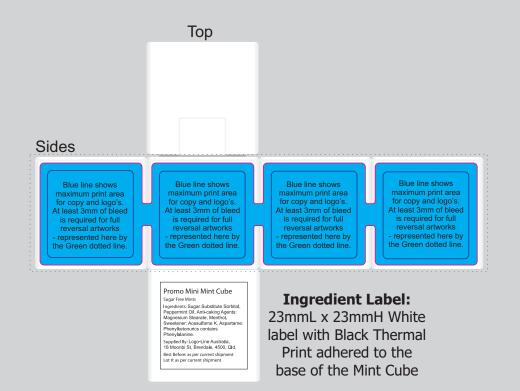

Maximum label size: 116mmL x 27mmH Maximum Print size: Each Side: 27mmL x 27mmH Printed onto a white surface. Pink border shows label size and is not printed.

| INTERNAL USE ONLY |           |            |            |    |               | INT:    |
|-------------------|-----------|------------|------------|----|---------------|---------|
| QC Code:          | New Pte # | _ Info:    |            | Q: | _ Ctns:       | Wt(kg): |
| PP:               | Prt Int:  | _ Prep:    |            | S: | _ D:          |         |
| Rpt Ord:          | Rpt Pte # | _ Cat:     |            | E: | _ Ctns:       | Wt(kg): |
| Splt: Y/N         | Mach:     | _ U/P Int: | _ R/P Int: | R: | _ D:          |         |
| Courier:          |           |            |            |    | Total Wt(kg): |         |