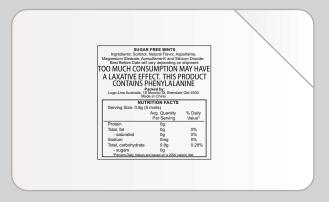

## **Ingredient Label:**

30mmL x 30mmH White label with Black Thermal Print adhered to back

| INTERNAL US | E ONLY    |          |          |    |               | INT:    |
|-------------|-----------|----------|----------|----|---------------|---------|
| QC Code:    | New Pte # | Info:    |          | Q: | Ctns:         | Wt(kg): |
| PP:         | Prt Int:  | Prep:    |          | S: | D:            |         |
| Rpt Ord:    | Rpt Pte # | Cat:     |          | E: | Ctns:         | Wt(kg): |
| Splt: Y/N   | Mach:     | U/P Int: | R/P Int: | R: | D:            |         |
| Courier:    |           |          |          |    | Total Wt(kg): |         |