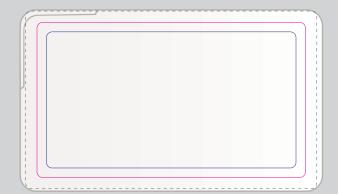

Maximum label size: 71mmL x 41mmH Actual print size: Printed onto a white label. Pink border shows label size and will not be printed.