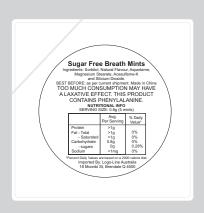

## **Ingredient Label:**

35mm Diameter Clear label with Black Thermal Print adhered to back

| INTERNAL US | E ONLY    |          |          |    |               | INT:    |
|-------------|-----------|----------|----------|----|---------------|---------|
| QC Code:    | New Pte # | Info:    |          | Q: | Ctns:         | Wt(kg): |
| PP:         | Prt Int:  | Prep:    |          | S: | D:            |         |
| Rpt Ord:    | Rpt Pte # | Cat:     |          | E: | Ctns:         | Wt(kg): |
| Splt: Y/N   | Mach:     | U/P Int: | R/P Int: | R: | D:            |         |
| Courier:    |           |          |          |    | Total Wt(kg): |         |