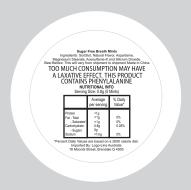

## **Ingredient Label:**

35mm Diameter clear label with Black Print adhered to the base of the Mint Tin.

| INTERNAL US | E ONLY    |          |          |    |               | INT:    |
|-------------|-----------|----------|----------|----|---------------|---------|
| QC Code:    | New Pte # | Info:    |          | Q: | Ctns:         | Wt(kg): |
| PP:         | Prt Int:  | Prep:    |          | S: | D:            |         |
| Rpt Ord:    | Rpt Pte # | Cat:     |          | E: | Ctns:         | Wt(kg): |
| Splt: Y/N   | Mach:     | U/P Int: | R/P Int: | R: | D:            |         |
| Courier:    |           |          |          |    | Total Wt(kg): |         |