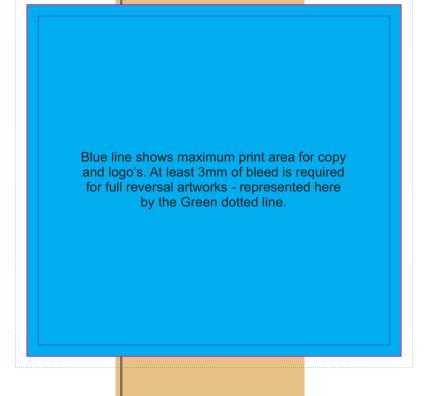

## PLEASE NOTE:

NOT SUITABLE FOR CHILDREN UNDER 3 YEARS OF AGE CHOKING HAZARD

Maximum label size: 99mmL x 93mmH

Actual print size: Printed on white label.

Pink border shows max label size and is not printed