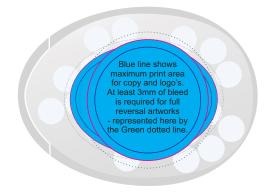

Maximum Label Size: 39mmL x 29mmH or 32mm Diameter Actual print size:

Printed onto a white surface. The pink border shows max label size and is not printed