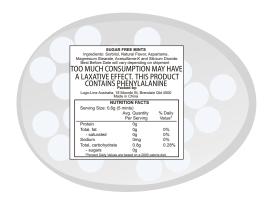

## STATUTORY INGREDIENTS LABEL ADHERED TO BACK

Ingredient Label - 30mmL x 30mmH White Label with Black Thermal Print adhered to back

| INTERNAL USE ONLY |           |          |          |    |               | INT:        |
|-------------------|-----------|----------|----------|----|---------------|-------------|
| QC Code:          | New Pte # | _ Info:  |          | Q: | Ctns:         | _ Wt(kg):   |
| PP:               | Prt Int:  | Prep:    |          | S: | D:            |             |
| Rpt Ord:          | Rpt Pte # | Cat:     |          | E: | Ctns:         | _ Wt(kg):   |
| Splt: Y/N         | Mach:     | U/P Int: | R/P Int: | R: | D:            | <del></del> |
| Courier:          |           |          |          |    | Total Wt(kg): |             |