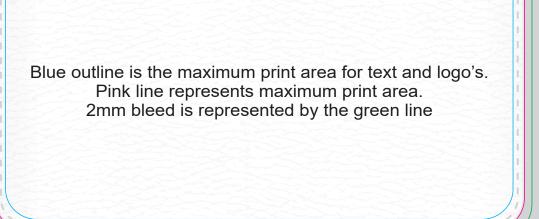

Direct digital designs are printed in CMYK.

Pantone colours will be produced in the closest CMYK colour match possible.

Maximum print area: 90mmL x 45mmH Actual print size:

Maximum print area: 140mmL x 73mmH