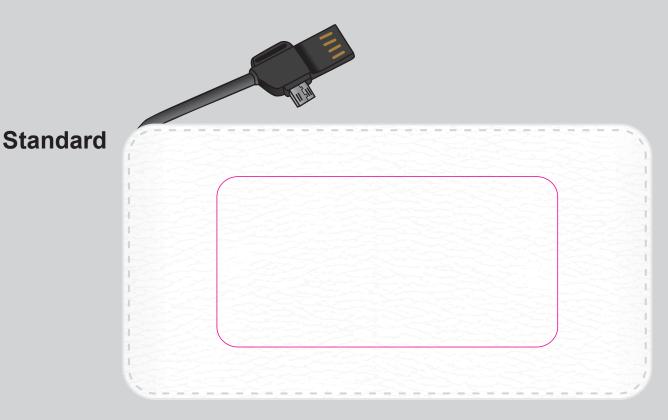

Direct digital designs are printed in CMYK.

Pantone colours will be produced in the closest CMYK colour match possible.

Maximum print area: 90mmL x 45mmH Actual print size:

Maximum print area: 140mmL x 73mmH