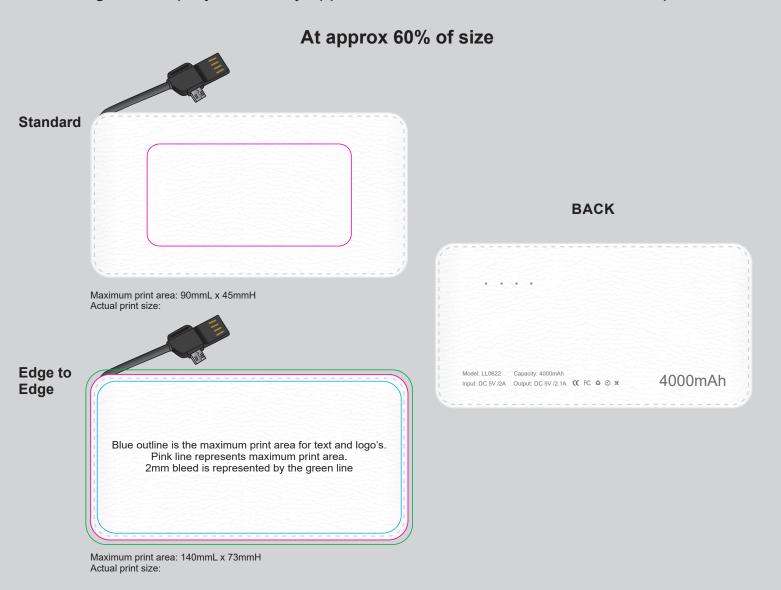

Direct digital designs are printed in CMYK.

Pantone colours will be produced in the closest CMYK colour match possible.

Maximum print area: 90mmL x 45mmH Actual print size:

Maximum print area: 140mmL x 73mmH

Actual print size: