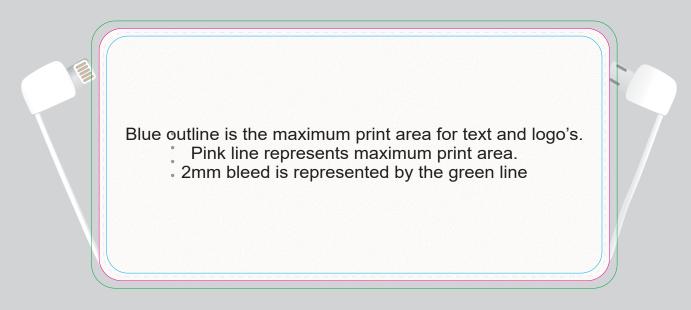

#### Showing at approx 60% of size

Maximum print area: 70mmL x 50mmH Actual print size:

Maximum print area: 135mmL x 67mmH Actual print size:

### Standard

Maximum print area: 70mmL x 50mmH Actual print size:

## Edge to Edge

Maximum print area: 135mmL x 67mmH Actual print size: