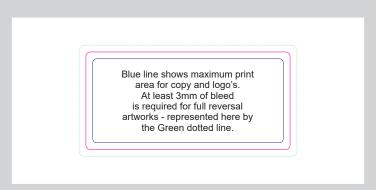

### Label applied to top of box

Blue line shows maximum print area for copy and logo's. At least 3mm of bleed is required for full reversal artworks - represented here by the Green dotted line.

Maximum label size: 90mmL x 43mmH Actual print size: Printed on white label. Pink border shows max label size and is not printed