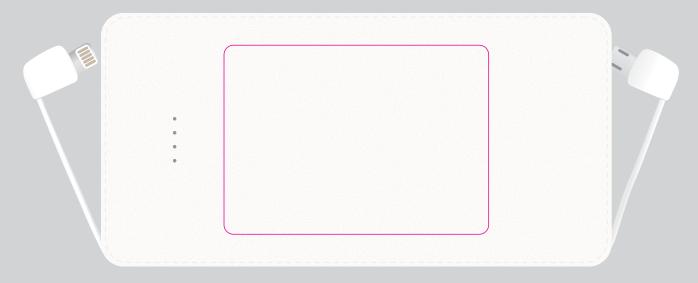

#### Showing at approx 60% of size

Maximum print area: 70mmL x 50mmH Actual print size:

Maximum print area: 135mmL x 67mmH Actual print size:

## Edge to Edge

Maximum print area: 135mmL x 67mmH Actual print size: