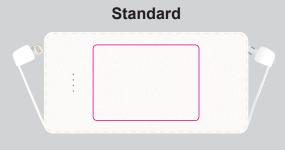

#### Showing at approx 60% of size

Maximum print area: 70mmL x 50mmH Actual print size:

Maximum print area: 135mmL x 67mmH Actual print size:

### Standard

Maximum print area: 70mmL x 50mmH Actual print size: