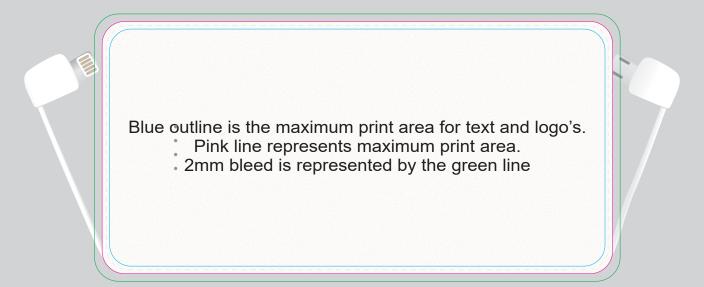

#### **Edge to Edge**

Blue outline is the maximum print area for text and logo's.

Pink line represents maximum print area.

2mm bleed is represented by the green line