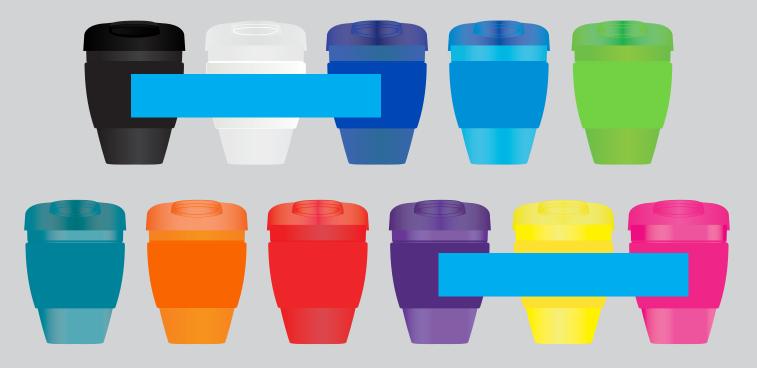

: Black, White, Dark Blue, Light Blue, Green, Teal,

: Kick Cup Single Walled Coffee Cup, 320mL

Order # Proof #1 Date 00/00/00

Product Code Description Item Colour/s

Quantity Decoration Type Print Colour

SELECT COLOURS AVAILABLE TO PRINT Print result will be a closest PMS match only.