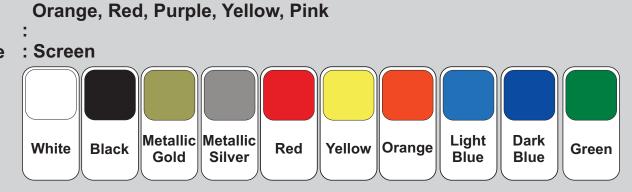

: Black, White, Dark Blue, Light Blue, Green, Teal,

: Kick Cup Single Walled Coffee Cup, 320mL

Order # Proof #1 Date 00/00/00

Product Code Description Item Colour/s

Quantity Decoration Type Print Colour

SELECT COLOURS AVAILABLE TO PRINT Print result will be a closest PMS match only.