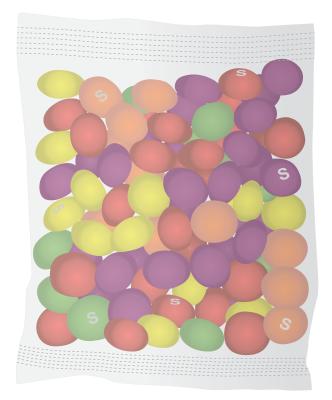

**Product Code Description Item Colour/s** Quantity **Decoration Type Print Colour** 

| : LL0385<br>: Assorted Fruit<br>: Silver/Assorted | Skittles in Silver Round Tin       |
|---------------------------------------------------|------------------------------------|
| : Pad                                             |                                    |
|                                                   |                                    |
|                                                   |                                    |
| XXX                                               |                                    |
| PMS                                               | Cello bags packed into silver tin  |
| XXX                                               | cento bays packed into silver till |

Confectionery is packed on various types of equipment, this can affect bags sizes. However weight is always 50 grams. If in doubt please request a sample.

XXX )

## Fill - 50g Assorted Fruit Skittles

Maximum print area: 60mm diameter Actual print size:

**INGREDIENTS LABEL** 

White label with a black print applied to back of cello bag Ingredients label: 33mmL x 33mmH White Label with Black Thermal Print