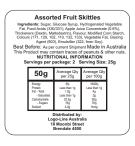

## Fill - 50g Assorted Fruit Skittles

Maximum print area: 60mm diameter Actual print size:

**INGREDIENTS LABEL** 

White label with a black print applied to back of cello bag Ingredients label: 33mmL x 33mmH White Label with Black Thermal Print