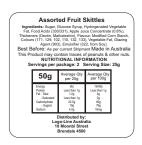

### **INGREDIENTS LABEL**

White label with a black print applied to back of cello bag Ingredients label: 33mmL x 33mmH White Label with Black Thermal Print

| INTERNAL USE ONLY |           |          |          |    |               | INT:      |
|-------------------|-----------|----------|----------|----|---------------|-----------|
| QC Code:          | New Pte # | Info:    |          | Q: | Ctns:         | _Wt(kg):  |
| PP:               | Prt Int:  | Prep:    |          | S: | D:            |           |
| Rpt Ord:          | Rpt Pte # | Cat:     |          | E: | Ctns:         | _ Wt(kg): |
| Splt: Y/N         | Mach:     | U/P Int: | R/P Int: | R: | D:            |           |
| Courier:          |           |          |          |    | Total Wt(kg): |           |