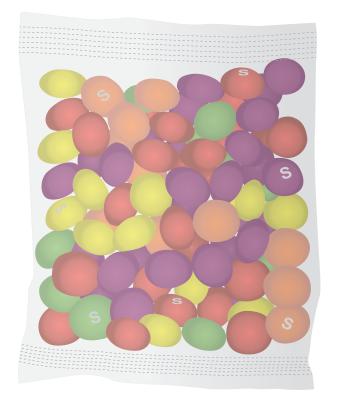

# Fill - 50g Assorted Fruit Skittles

# Cello bags packed into silver tin

Maximum print area: 60mm diameter Actual print size: