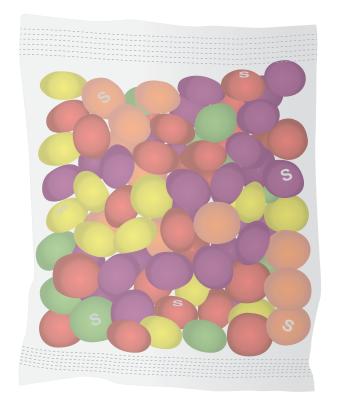

# Cello bags packed into silver tin

## Fill - 50g Assorted Fruit Skittles

Maximum print area: 60mmL x 45mmH Actual print size: