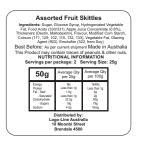

#### **INGREDIENTS LABEL**

White label with a black print applied to back of cello bag Ingredients label: 33mmL x 33mmH White Label with Black Thermal Print

| INTERNAL USE ONLY  |                   |    |                | INT:    |
|--------------------|-------------------|----|----------------|---------|
| QC Code: New Pte # | Info:             | Q: | Ctns:          | Wt(kg): |
| PP: Prt Int:       | Prep:             | S: | D:             |         |
| Rpt Ord: Rpt Pte # | Cat:              | E: | Ctns:          | Wt(kg): |
| Splt: Y/N Mach:    | U/P Int: R/P Int: | R: | D:             |         |
| Courier:           |                   |    | Total Wt(kg):_ |         |