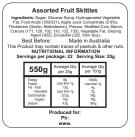

## STATUTORY INGREDIENT LABELS PLEASE CHECK YOUR DETAILS

Maximum label size: 33mmL x 33mmH White label with black print adhered to the base of the dispenser

| INTERNAL USE ONLY |           |          |          |    |               | INT:      |
|-------------------|-----------|----------|----------|----|---------------|-----------|
| QC Code:          | New Pte # | Info:    |          | Q: | Ctns:         | _Wt(kg):  |
| PP:               | Prt Int:  | Prep:    |          | S: | D:            |           |
| Rpt Ord:          | Rpt Pte # | Cat:     |          | E: | Ctns:         | _ Wt(kg): |
| Splt: Y/N         | Mach:     | U/P Int: | R/P Int: | R: | D:            |           |
| Courier:          |           |          |          |    | Total Wt(kg): |           |