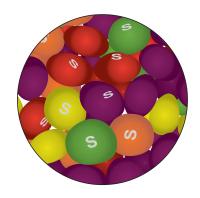

ispenser

: Clear/Assorted

:

: 4CP Standard Label



Please note: Labels are digitally printed in CMYK.

If pantone colour matching is important we require you to provide specific PMS colours, and we will produce closest CMYK colour match possible (to CP equivalent of coated pantone colours - perfect colour match not guaranteed). Vector art is required for colour matching. We are unable to edit colours in rasterized images. Print colours may be altered in appearance if placed on a strong colour background. Design position cannot be guaranteed across the entire order, some movement does occur during printing

**Important:** Labels are applied by hand and although the greatest care is taken label positioning cannot be guaranteed across the entire order.

## Fill - Assorted Fruit Skittles





## STATUTORY INGREDIENT LABELS PLEASE CHECK YOUR DETAILS

Maximum label size: 33mmL x 33mmH White label with black print adhered to the base of the dispenser



Maximum label size: 55mmL x 30mmH

Actual print size:

Printed on white label.

Pink border shows max label size and is not printed

| INTERNAL USE ONLY |           |          |          |    |               | INT:    |
|-------------------|-----------|----------|----------|----|---------------|---------|
| QC Code:          | New Pte # | Info:    |          | Q: | Ctns:         | Wt(kg): |
| PP:               | Prt Int:  | Prep:    |          | S: | D:            |         |
| Rpt Ord:          | Rpt Pte # | Cat:     |          | E: | Ctns:         | Wt(kg): |
| Splt: Y/N         | Mach:     | U/P Int: | R/P Int: | R: | D: