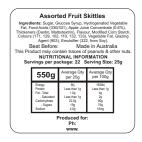

## STATUTORY INGREDIENT LABELS PLEASE CHECK YOUR DETAILS

Maximum label size: 33mmL x 33mmH White label with black print adhered to the base of the dispenser

Maximum label size: 55mmL x 30mmH

Actual print size:

Printed on white label.

Pink border shows max label size and is not printed

| INTERNAL USE ONLY |           |          |          |    |               | INT:    |
|-------------------|-----------|----------|----------|----|---------------|---------|
| QC Code:          | New Pte # | Info:    |          | Q: | Ctns:         | Wt(kg): |
| PP:               | Prt Int:  | Prep:    |          | S: | D:            |         |
| Rpt Ord:          | Rpt Pte # | Cat:     |          | E: | Ctns:         | Wt(kg): |
| Splt: Y/N         | Mach:     | U/P Int: | R/P Int: | R: | D:            |         |
| Courier:          |           |          |          |    | Total Wt(kg): |         |