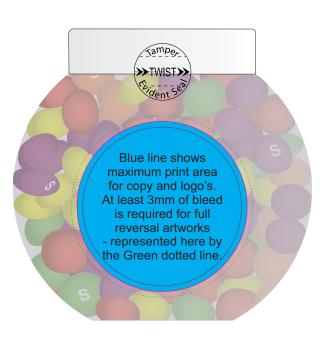

## Label to be adhered to lid or to side?

LOGO POSITION CANNOT BE GUARANTEED ACROSS ORDER.

Maximum label size: 45mm Diameter

Actual print size: Printed on white label.

Pink border shows max label size and is not printed