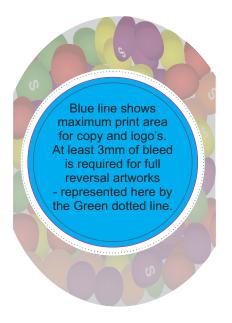

## Label to be adhered to lid or to side?

LOGO POSITION CANNOT BE GUARANTEED ACROSS ORDER.

Maximum label size: 45mm Diameter

Actual print size: Printed on white label.

Pink border shows max label size and is not printed