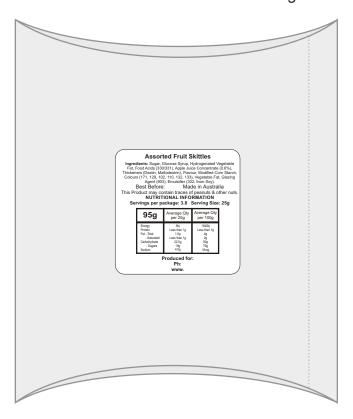

## STATUTORY INGREDIENTS LABEL PLEASE CHECK YOUR DETAILS

Maximum label size: 33mmL x 33mmH White label with black print (including your distributor details) adhered to the back of the cello bag