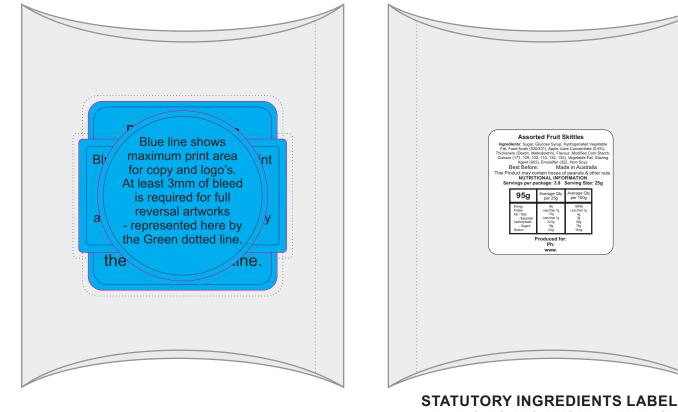

**Important:** Labels are applied by hand and although the greatest care is taken label positioning cannot be guaranteed across the entire order.

Maximum label size: 50mmL x 50mmH or 45mm diameter or 55mmL x 30mmH Actual print size: Printed on white label. Pink border shows max label size and is not printed PLEASE CHECK YOUR DETAILS Maximum label size: 33mmL x 33mmH White label with black print