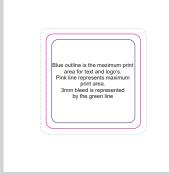

: Pad + 4CP Label

xxx PMS xxx

Maximum print area: 60mmL x 50mmH Actual print size:

Gift Box with label shown at 50% of actual size

Blue outline is the maximum print area for text and logo's.
Pink line represents maximum print area.
3mm bleed is represented by the green line