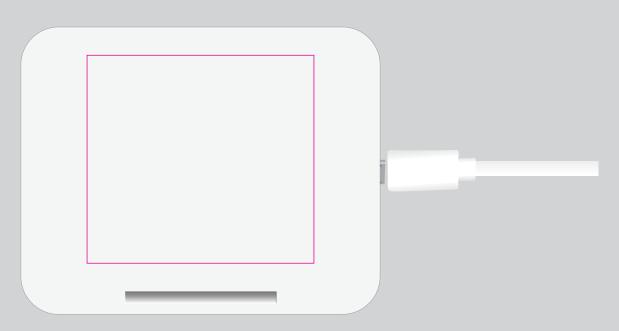

Label designs and direct digital designs are printed in CMYK.

Pantone colours will be produced in the closest CMYK colour match possible.

Maximum print area: 50mmL x 50mmH

Actual print size:

Printed onto a white label.

Pink border shows max label size and is not printed.