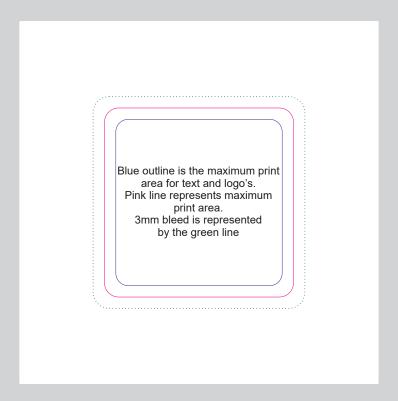

: Pad + 4CP Label

xxx PMS xxx

Maximum print area: 60mmL x 50mmH Actual print size:

Gift Box with label shown at 50% of actual size

Blue outline is the maximum print area for text and logo's.
Pink line represents maximum print area.
3mm bleed is represented by the green line