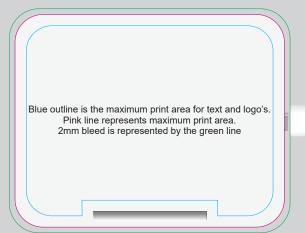

Slight over spray of ink may appear on sides of item if a full reversal is printed

Maximum print area: 60mmL x 55mmH Actual print size:

Blue outline is the maximum print area for text and logo's.
Pink line represents maximum print area.
2mm bleed is represented by the green line