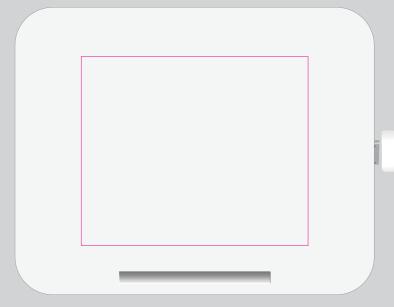

## **Showing at approx 75%**

Maximum print area: 60mmL x 55mmH Actual print size:

Maximum print area: 95mmL x 75mmH Actual print size:

Left View

| INTERNAL USE ONLY |           |          |          |    |               |           |
|-------------------|-----------|----------|----------|----|---------------|-----------|
| QC Code:          | New Pte # | Info:    |          | Q: | Ctns:         | _Wt(kg):  |
| PP:               | Prt Int:  | Prep:    |          | S: | D:            |           |
| Rpt Ord:          | Rpt Pte # | Cat:     |          | E: | Ctns:         | _ Wt(kg): |
| Splt: Y/N         | Mach:     | U/P Int: | R/P Int: | R: | D:            |           |
| Courier:          |           |          |          |    | Total Wt(kg): |           |

Maximum print area: 95mmL x 75mmH Actual print size:

Left View