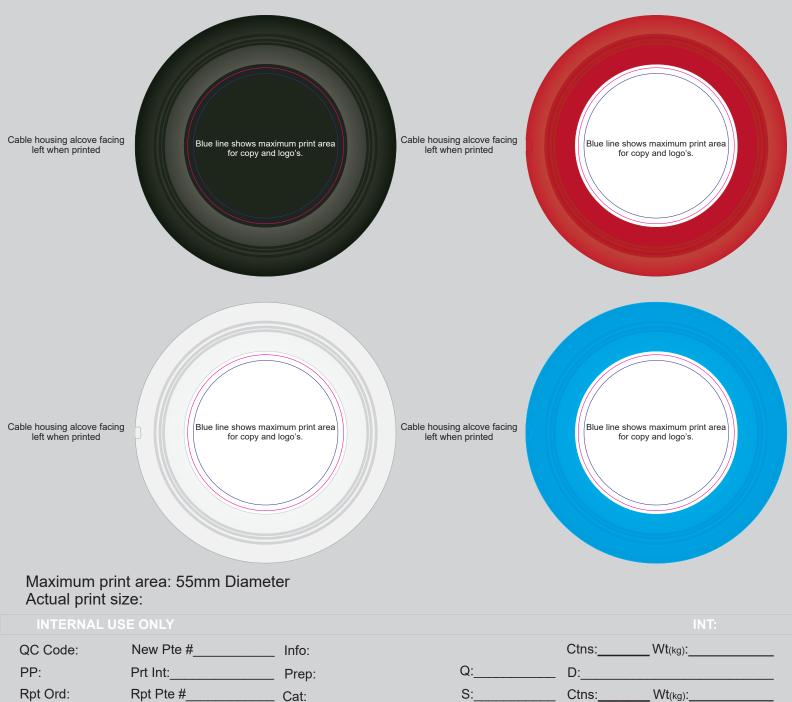

## **ARTWORK FOR APPROVAL**

IMPORTANT: This drawing is for approximate print positional purposes only. It is not intended to be an exact scale or detailed representation of the product. Colour proofs are to be used as a guide only and not a true representation of true product or print colour. If item colours are important, order a sample from our current shipment.

## : Direct Digital

: LL0214

: Neo Inductive Charger

: Black, White, Red/White, Blue/White

Direct digital designs are printed in CMYK. Pantone colours will be produced in the closest CMYK colour match possible.

## Showing at approx 75% of Size

U/P Int: R/P Int:

E:

R:

D:

Total Wt(kg):

Courier:

Splt: Y/N