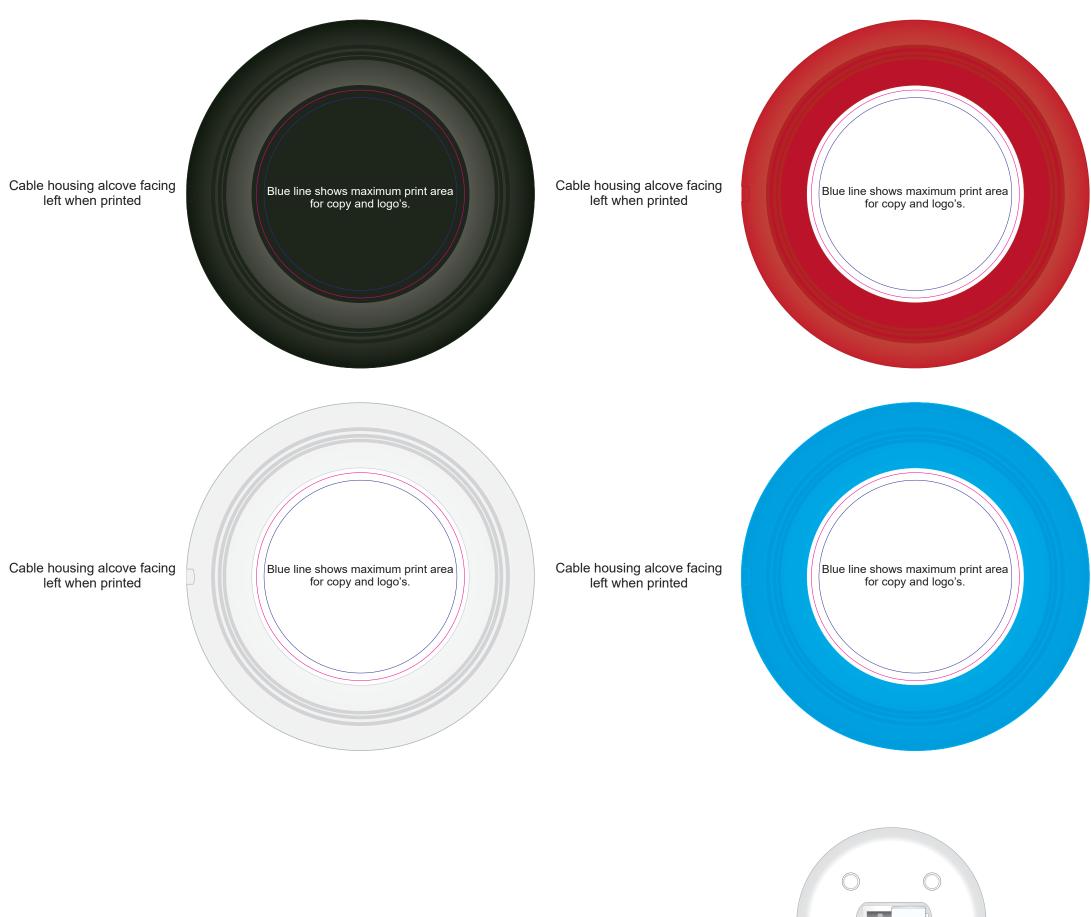

## **ARTWORK FOR APPROVAL**

IMPORTANT: This drawing is for approximate print positional purposes only. It is not intended to be an exact scale or detailed representation of the product. Colour proofs are to be used as a guide only and not a true representation of true product or print colour. If item colours are important, order a sample from our current shipment.

## : Direct Digital

: LL0214

: Neo Inductive Charger

: Black, White, Red/White, Blue/White

Direct digital designs are printed in CMYK. Pantone colours will be produced in the closest CMYK colour match possible.

## Showing at approx 75% of Size

U/P Int: R/P Int:

E:

R:

D:

Total Wt(kg):

Courier:

Splt: Y/N