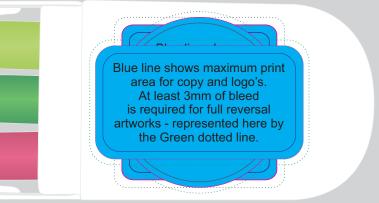

## Horizontal

Maximum Label Size: 45mm Diameter or 55mmL x 30mmH or x 41mmL x 41mmH Actual Print Size:

Printed onto a white label - Pink border represents max label size and is not printed.

| INTERNAL USE ONLY |           |            |            |      |                | INT:    |
|-------------------|-----------|------------|------------|------|----------------|---------|
| QC Code:          | New Pte # | _ Info:    |            | Q:   | _ Ctns:        | Wt(kg): |
| PP:               | Prt Int:  | Prep:      |            | S:   | _ D:           |         |
| Rpt Ord:          | Rpt Pte # | _ Cat:     |            | E:   | _ Ctns:        | Wt(kg): |
| Splt: Y/N         | Mach:     | _ U/P Int: | _ R/P Int: | _ R: | _ D:           |         |
| Courier:          |           |            |            |      | Total Wt(kg):_ |         |