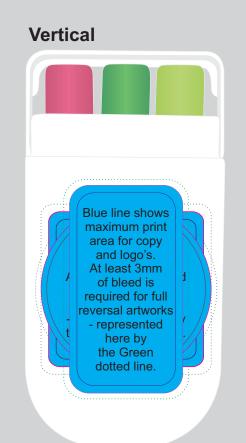

# Label can be applied either Vertical or Horizontally.

Design position cannot be guaranteed across the entire order, some movement does occur during printing

#### LABEL NOTE:

Labels are applied by hand and although the greatest care is taken label positioning cannot be guaranteed across the entire order. They are digitally printed in CMYK. If pantone colour matching is important we require you to provide specific PMS colours, and we will produce closest CMYK colour match possible (to CP equivalent of coated pantone colours - perfect colour match not guaranteed). Vector art is required for colour matching. We are unable to edit colours in rasterized images. Print colours may be altered in appearance if placed on a strong colour background.