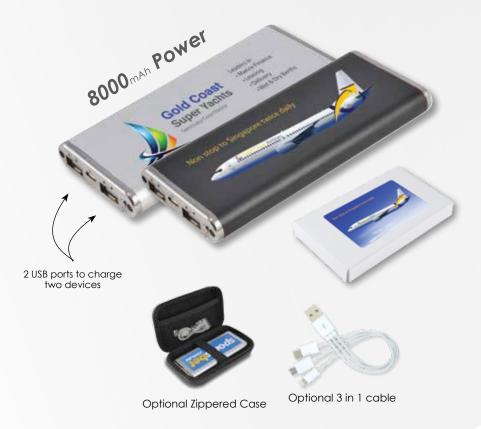

## Polaris Power Bank LL9203

- 8000 mAh portable charger with A Grade Li-Po battery that can recharge from a USB port.
- Recharges most phones on the market between 80-100%.
- 2 USB ports to charge 2 devices at the same time.
- Gift boxed with 3 in 1 connector to use with most current mobile devices on the market.
- EVA black zippered case available at additional cost.
- Packed in white gift box.

**Item Size:** 141 x 14 x 60 (LxHxD)mm.