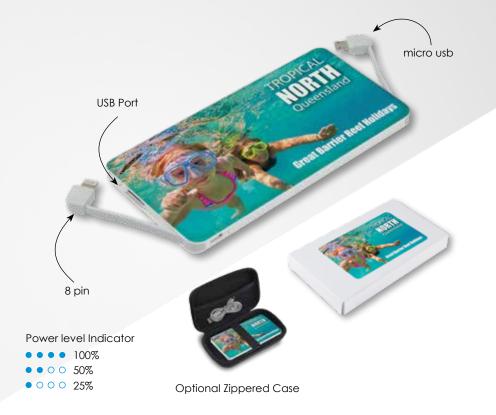

## Nova Power Bank

- 5000 mAh portable charger with A-grade Li-Po battery for your mobile phone or small device that can recharge from a USB port.
- Includes integrated micro usb and 8 pin rechargeable connector cable.
- 4 graduated power remaining LED indicators.
- Recharges most phones on the market between 80-100%.
- Optional box decoration at extra cost.

Packed in white gift box.
Item Size: 135 x 67 x 9 (LxHxD)mm,
O