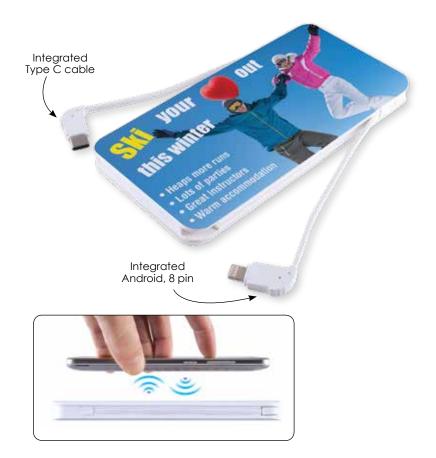

## Maximus Wireless Power Bank LL9207

- 5,000mAh.
- Inductive wireless charger.
- Power Bank with built in 8 Pin & Type C cable
- A Grade Li-Po battery.
- Wireless charging any phone with QI wireless charging compatibility.
- Graduated power remaining LED indicators.
- Recharges most phones on the market between 80-100%.
- Optional box decoration or EVA black zippered case available at additional cost.
- Packed in white gift box.
- Item Size: 140 x 73 x 10 (LxHxD)mm.