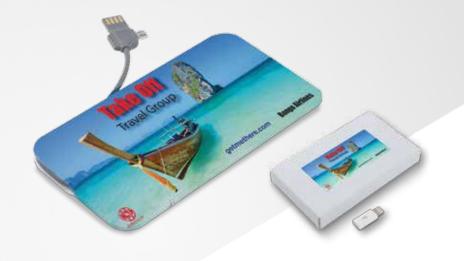

## **Surge Power Bank** LL0622

- 4000 mAh touch activated portable charger with A grade Li-Po Japanese Sony battery.
- Includes integrated micro usb/rechargeable cable connector cable and fold away 8 pin fitting.
- 4 graduated power remaining LED indicators.
- Recharges most phones on the market between 30-80%.
- EVA zippered case available at additional cost.
- Packed in white gift box.

**Item Size:** 140 x 9 x 73 (LxHxD)mm. 0