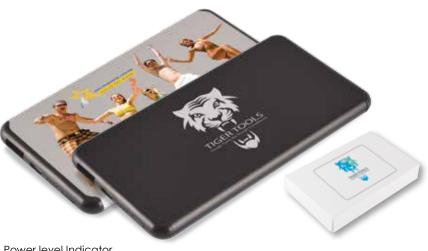

## Power level Indicator

- • 100%
- o o 50%
- 0 0 0 25%

Optional Zippered Case

3 in 1 cable included

## **Matrix Power Bank** LL9204

- 4000 mAh portable charger with A grade Li-Po battery that can recharge from a USB port.
- Recharges most phones on the market between 80-100%.
- Packed in white box with 3 in 1 connector with Type C, Micro USB and 8 pin cables.
- Optional EVA zippered case available at additional cost.
- Packed in white gift box.

**Item Size:** 132 x 67 x 9(LxHxD)mm.