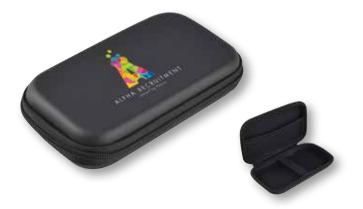

## **Medium EVA Zipper Case** LL6674

- Medium low profile EVA zipper case with mesh one side, and elastic other side.
- Suitable for packing one product or a range of items. **Item Size:**

155 x 90 x 38 (LxHxD)mm.