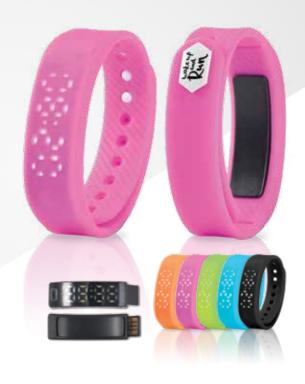

## Stride Pedometer Bracelet

## LN9929

Functions:

- Tracking steps
- Active time
- Calories
- Time display
- Button activated
- USB Charging

**Standby time:** 90 days, using time: 45 days.

Software: www.asixwatch.com Rechargeable 50mAh Li-Po battery.

Charging: Removable device plugs into USB. **Item Size:** Band – 215 x 17 x 8 (LxHxD)mm. Watch - 45 x 19 x 11 (LxHxĎ)mm. Box - 85 x 100 x 40 (LxHxD)mm.

MOQ: 25 units.

Lead time: 4 weeks airfreight. Compatibility: PC only.