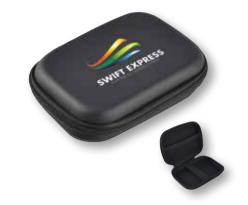

## **Small EVA Zipper Case** LL6673

- Small low profile EVA zipper case with mesh one side, and elastic other side.
- Suitable for packing one product or a range of items.

Item Size:

115 x 80 x 38 (LxHxD)mm.