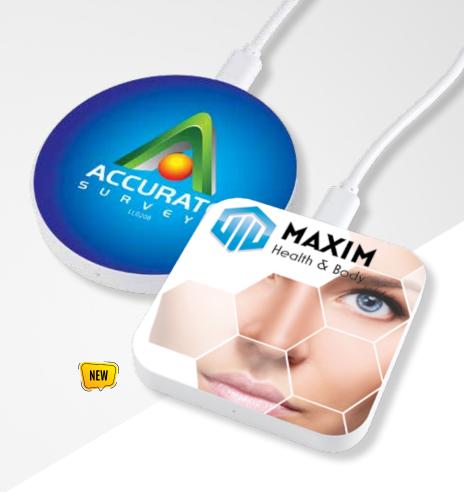

## **Arc Wireless Charger**

## LL0208

- Inductive, wireless charge pad that is compatible with phones that offer wireless charging.
- Choice or round or square.
- Connect charging pad to power using micro USB cable provided then place your phone on the charging pad to charge.
- Inductive charging indicator.

• Packed in a white gift box. **Item Size:** 8mmH x 70mm Dia x.

## Karma Wireless Charger LL0211

- Inductive, wireless charge pad compatible with phones that offer wireless charging.
- Features white centre with clear surround and anti slip ring.
- Blue LED charge indicator flashes when charging.
- Connect charging pad to power using micro USB cable provided then place your phone on the charging pad to charge.
- · Packed in a white gift box.