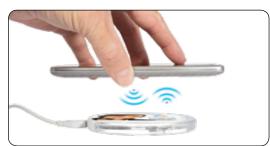

## Karma Wireless Charger LL0211

- Inductive, wireless charge pad compatible with phones that offer wireless charging.
- Features white centre with clear surround and anti slip ring.
- Blue LED charge indicator flashes when charging.
- Connect charging pad to power using micro USB cable provided then place your phone on the charging pad to charge.
- · Packed in a white gift box.

Item Size: 10mmH x 100mm Dia.