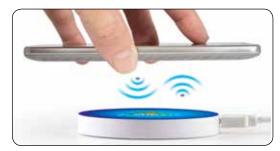

## **Arc Wireless Charger**

## LL0208

- Inductive, wireless charge pad that is compatible with phones that offer wireless charging.
- Choice or round or square.
- Connect charging pad to power using micro USB cable provided then place your phone on the charging pad to charge.
- Inductive charging indicator.